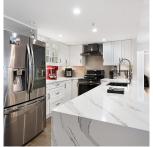

## 203 200 Newport Drive, Port Moody

\$848,800

Picture yourself living in your new home at the heart of Newport Village. Just steps away from everything, the Italian bakery, fresh produce, gift stores, or maybe a drink with friends at the St. James Well after a walk on the Rocky Point trail. This beautifully appointed 2 bedroom plus DEN is renovated throughout, high-end upgrades include Merrit kitchen cabinets with soft close hinges,LG French door fridge with peekaboo glass door. LG glass top stove, Fisher Paykel double drawer DW, Samsung Hood fan with Bluetooth, Whirlpool wine fridge and stunning Caesar-stone water fall counter-tops with Blanco sink. Over \$60,000 spent. Spacious Master bdrm with large walk-in closet. Bright living room with cozy fireplace. Den could be 3rd bedroom. Short walk to all amenities and transit.