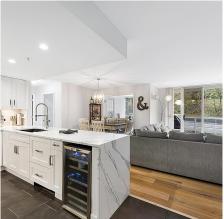

## 203 200 Newport Drive, Port Moody

\$848,800

Picture yourself living in your new home at the heart of Newport Village. Just steps away from everything, the Italian bakery, fresh produce, gift stores, or maybe a drink with friends at the St. James Well after a walk on the Rocky Point trail. This beautifully appointed 2 bedroom plus DEN is renovated throughout, high-end upgrades include Merrit kitchen cabinets with soft close hinges,LG French door fridge with peekaboo glass door. LG glass top stove, Fisher Paykel double drawer DW, Samsung Hood fan with Bluetooth, Whirlpool wine fridge and stunning Caesar-stone water fall counter-tops with Blanco sink. Over \$60,000 spent. Spacious Master bdrm with large walk-in closet. Bright living room with cozy fireplace. Den could be 3rd bedroom. Short walk to all amenities and transit.