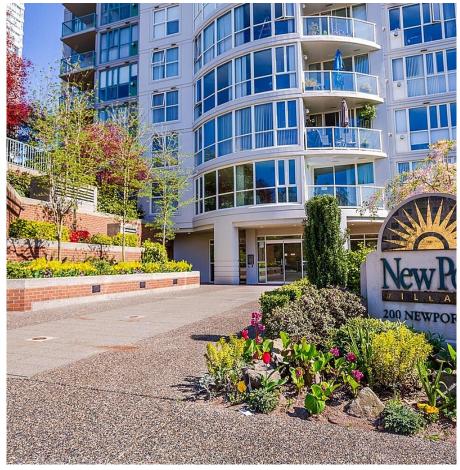

## 203 200 Newport Drive, Port Moody

\$848,800

Picture yourself living in your new home at the heart of Newport Village. Just steps away from everything, the Italian bakery, fresh produce, gift stores, or maybe a drink with friends at the St. James Well after a walk on the Rocky Point trail. This beautifully appointed 2 bedroom plus DEN is renovated throughout, high-end upgrades include Merrit kitchen cabinets with soft close hinges,LG French door fridge with peekaboo glass door. LG glass top stove, Fisher Paykel double drawer DW, Samsung Hood fan with Bluetooth, Whirlpool wine fridge and stunning Caesar-stone water fall counter-tops with Blanco sink. Over \$60,000 spent. Spacious Master bdrm with large walk-in closet. Bright living room with cozy fireplace. Den could be 3rd bedroom. Short walk to all amenities and transit.