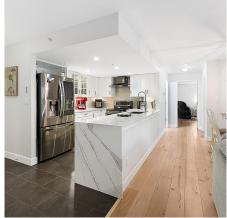

## 203 200 Newport Drive, Port Moody

\$848,800

Picture yourself living in your new home at the heart of Newport Village. Just steps away from everything, the Italian bakery, fresh produce, gift stores, or maybe a drink with friends at the St. James Well after a walk on the Rocky Point trail. This beautifully appointed 2 bedroom plus DEN is renovated throughout, high-end upgrades include Merrit kitchen cabinets with soft close hinges,LG French door fridge with peekaboo glass door. LG glass top stove, Fisher Paykel double drawer DW, Samsung Hood fan with Bluetooth, Whirlpool wine fridge and stunning Caesar-stone water fall counter-tops with Blanco sink. Over \$60,000 spent. Spacious Master bdrm with large walk-in closet. Bright living room with cozy fireplace. Den could be 3rd bedroom. Short walk to all amenities and transit.