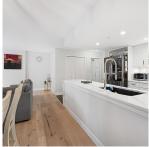

## 203 200 Newport Drive, Port Moody

\$848,800

Picture yourself living in your new home at the heart of Newport Village. Just steps away from everything, the Italian bakery, fresh produce, gift stores, or maybe a drink with friends at the St. James Well after a walk on the Rocky Point trail. This beautifully appointed 2 bedroom plus DEN is renovated throughout, high-end upgrades include Merrit kitchen cabinets with soft close hinges,LG French door fridge with peekaboo glass door. LG glass top stove, Fisher Paykel double drawer DW, Samsung Hood fan with Bluetooth, Whirlpool wine fridge and stunning Caesar-stone water fall counter-tops with Blanco sink. Over \$60,000 spent. Spacious Master bdrm with large walk-in closet. Bright living room with cozy fireplace. Den could be 3rd bedroom. Short walk to all amenities and transit.