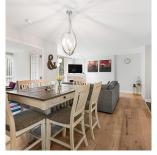

## 203 200 Newport Drive, Port Moody

\$848,800

Picture yourself living in your new home at the heart of Newport Village. Just steps away from everything, the Italian bakery, fresh produce, gift stores, or maybe a drink with friends at the St. James Well after a walk on the Rocky Point trail. This beautifully appointed 2 bedroom plus DEN is renovated throughout, high-end upgrades include Merrit kitchen cabinets with soft close hinges,LG French door fridge with peekaboo glass door. LG glass top stove, Fisher Paykel double drawer DW, Samsung Hood fan with Bluetooth, Whirlpool wine fridge and stunning Caesar-stone water fall counter-tops with Blanco sink. Over \$60,000 spent. Spacious Master bdrm with large walk-in closet. Bright living room with cozy fireplace. Den could be 3rd bedroom. Short walk to all amenities and transit.