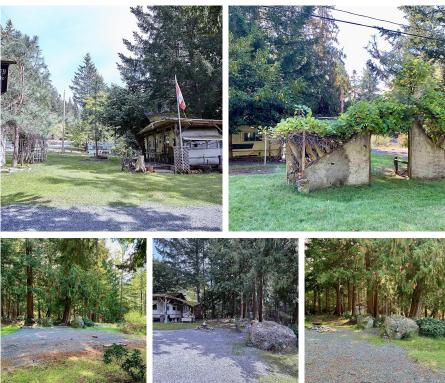

## 416 Wood Dale Drive, Mayne Island

\$249,000

Own a piece of beautiful Mayne Island! A private setting on .46 acres and home to an array of evergreens. Located on a quiet no thru road with majestic Mount Park in the back drop where you can hike to one of the highest peaks and take in some fabulous Southern views across the Gulf Islands & beyond. Set up for your camping pleasure, with hydro, water and septic in place. Escape city stimulus and come be captivated by starry night skies above this peaceful sanctuary. Conveniently close to the ferry so you can travel by foot. Property is being sold 'as is where is'.