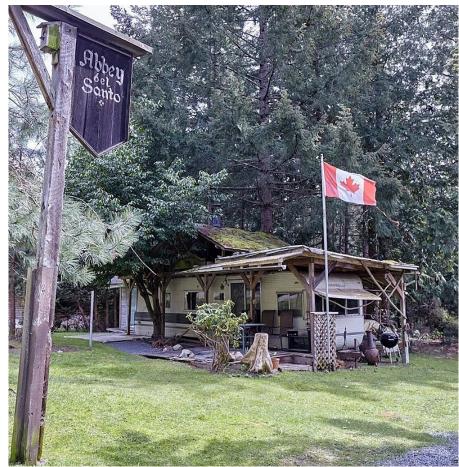

## 416 Wood Dale Drive, Mayne Island

\$249,000

Own a piece of beautiful Mayne Island! A private setting on .46 acres and home to an array of evergreens. Located on a quiet no thru road with majestic Mount Park in the back drop where you can hike to one of the highest peaks and take in some fabulous Southern views across the Gulf Islands & beyond. Set up for your camping pleasure, with hydro, water and septic in place. Escape city stimulus and come be captivated by starry night skies above this peaceful sanctuary. Conveniently close to the ferry so you can travel by foot. Property is being sold 'as is where is'.