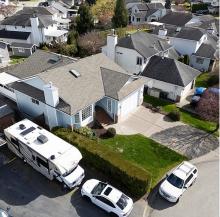

## 12228 Cypress Court, Pitt Meadows

\$1,349,900

~ OPEN HOUSE SUNDAY 2-4PM ~ Welcome to an Extremely Well-Maintained Rancher w/a \*BONUS\* 1532 sqft of Very Usable 6'11" High Crawlspace Bsmt! The Main Home Offers a Fantastic Layout w/ 3 Bedrooms & 2 Full Baths. The Rest of the Main Home Boasts a Family Room Adjacent to the Kitchen/Eating Area to Compliment the Living & Dining Rooms. Garage has Extra High Ceilings & is accessible via an Overheight Garage Door. The Bonus Crawlspace Bsmt is 39' Wide, Insulated, Partially Drywalled, & ready for your ideas (mancave, media room...or just somewhere to send the teenagers!). The Covered Sundeck which overlooks the Fully-Fenced Backyard is Perfect for BBQ Season! Updates include Furnace (2015), Hot Water Tank (2019), Clothes Washer/Dryer (2019/2023), Fridge (2018), & much more. Call Us Today!!!