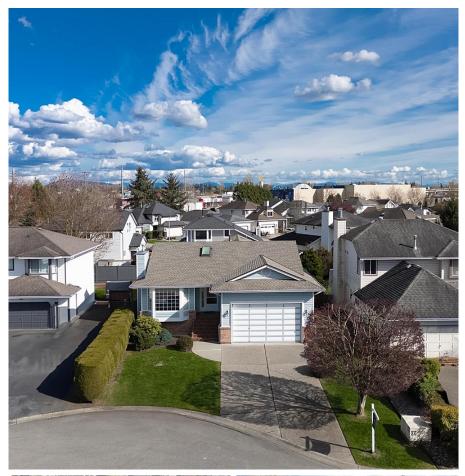

## 12228 Cypress Court, Pitt Meadows

\$1,349,900

~ OPEN HOUSE SUNDAY 2-4PM ~ Welcome to an Extremely Well-Maintained Rancher w/a \*BONUS\* 1532 sqft of Very Usable 6'11" High Crawlspace Bsmt! The Main Home Offers a Fantastic Layout w/ 3 Bedrooms & 2 Full Baths. The Rest of the Main Home Boasts a Family Room Adjacent to the Kitchen/Eating Area to Compliment the Living & Dining Rooms. Garage has Extra High Ceilings & is accessible via an Overheight Garage Door. The Bonus Crawlspace Bsmt is 39' Wide, Insulated, Partially Drywalled, & ready for your ideas (mancave, media room...or just somewhere to send the teenagers!). The Covered Sundeck which overlooks the Fully-Fenced Backyard is Perfect for BBQ Season! Updates include Furnace (2015), Hot Water Tank (2019), Clothes Washer/Dryer (2019/2023), Fridge (2018), & much more. Call Us Today!!!