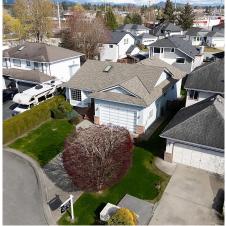

## 12228 Cypress Court, Pitt Meadows

\$1,349,900

~ OPEN HOUSE SUNDAY 2-4PM ~ Welcome to an Extremely Well-Maintained Rancher w/a \*BONUS\* 1532 sqft of Very Usable 6'11" High Crawlspace Bsmt! The Main Home Offers a Fantastic Layout w/ 3 Bedrooms & 2 Full Baths. The Rest of the Main Home Boasts a Family Room Adjacent to the Kitchen/Eating Area to Compliment the Living & Dining Rooms. Garage has Extra High Ceilings & is accessible via an Overheight Garage Door. The Bonus Crawlspace Bsmt is 39' Wide, Insulated, Partially Drywalled, & ready for your ideas (mancave, media room...or just somewhere to send the teenagers!). The Covered Sundeck which overlooks the Fully-Fenced Backyard is Perfect for BBQ Season! Updates include Furnace (2015), Hot Water Tank (2019), Clothes Washer/Dryer (2019/2023), Fridge (2018), & much more. Call Us Today!!!