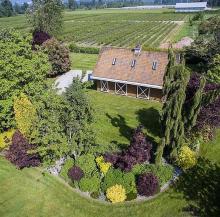

## 13783 Rippington Road, Pitt Meadows

\$4,980,000

World-Class garden estate consisting of 5
Buildings: 4,655sf Main House with Lofted
ceilings and two separate wings; 2,100 sf Barn
House featuring 9 office-use-only units; 2325sf
Event Hall featuring a bar area, bbq area, big
kitchen & spacious view patio; 1,490sf Coach
House Building w/3 car garage & 1 bedroom suite
above; 1,019 sf Barn/Stable. The property is also
adorned with pristine garden beds that frame a
large pod, an island, and 2 bridges.