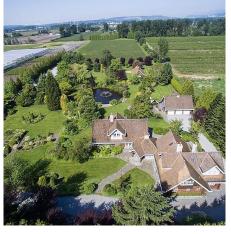

## 13783 Rippington Road, Pitt Meadows

\$4,980,000

World-Class garden estate consisting of 5
Buildings: 4,655sf Main House with Lofted
ceilings and two separate wings; 2,100 sf Barn
House featuring 9 office-use-only units; 2325sf
Event Hall featuring a bar area, bbq area, big
kitchen & spacious view patio; 1,490sf Coach
House Building w/3 car garage & 1 bedroom suite
above; 1,019 sf Barn/Stable. The property is also
adorned with pristine garden beds that frame a
large pod, an island, and 2 bridges.