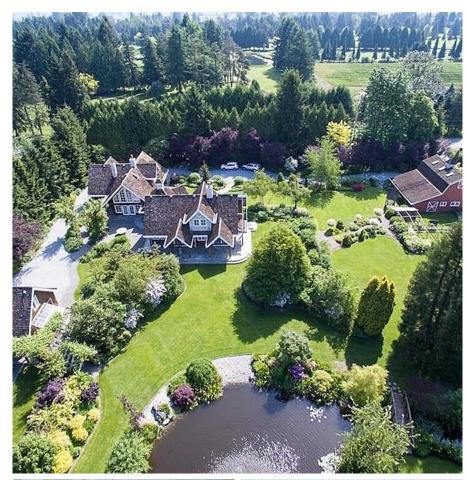

## 13783 Rippington Road, Pitt Meadows

\$4,980,000

World-Class garden estate consisting of 5
Buildings: 4,655sf Main House with Lofted
ceilings and two separate wings; 2,100 sf Barn
House featuring 9 office-use-only units; 2325sf
Event Hall featuring a bar area, bbq area, big
kitchen & spacious view patio; 1,490sf Coach
House Building w/3 car garage & 1 bedroom suite
above; 1,019 sf Barn/Stable. The property is also
adorned with pristine garden beds that frame a
large pod, an island, and 2 bridges.