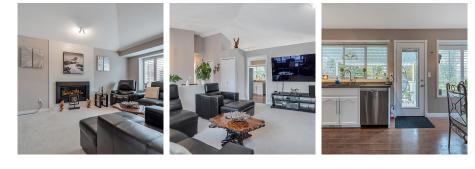

### STOP THE CAR & COME SEE this TOTALLY UPDATED basement entry WITH SUITE situated on private 7411 sq ft lot in popular Somerset! Main flr offers bright living rm w/ vaulted ceilings & gas FP, kitchen w/white cabinets, new S/S appliances & sunny eating area, den(could be 3rd bdrm),big master bdrm w/W/I closet, spacious 5pce bath w/soaker tub & sep shower. Basement boasts beautiful 1 bdrm suite with S/S appliances, Quartz counters & 3pc bath. Flex rm in garage could be gym/office/playroom! Numerous updates incl. furnace, central A/C, 65 gal HW tank, Pex plumbing, main water line, concrete driveway/sidewalk. Fully fenced south facing backyard made for entertaining w/2 decks & patio! Shed & bonus storage under lower deck! Close to all amenities, shopping, recreation & WC Express!