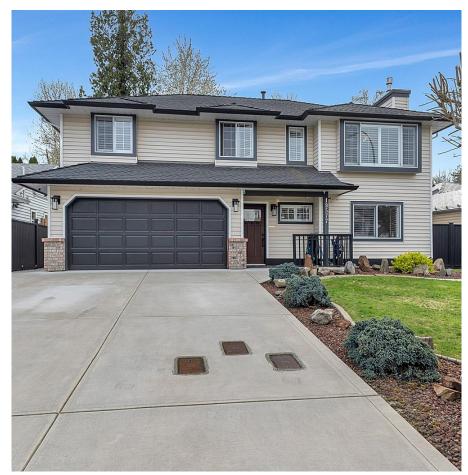

## 19577 Somerset Drive, Pitt Meadows

\$1,548,888

### STOP THE CAR & COME SEE this TOTALLY UPDATED basement entry WITH SUITE situated on private 7411 sq ft lot in popular Somerset! Main flr offers bright living rm w/ vaulted ceilings & gas FP, kitchen w/white cabinets, new S/S appliances & sunny eating area, den(could be 3rd bdrm),big master bdrm w/W/I closet, spacious 5pce bath w/soaker tub & sep shower. Basement boasts beautiful 1 bdrm suite with S/S appliances, Quartz counters & 3pc bath. Flex rm in garage could be gym/office/playroom! Numerous updates incl. furnace, central A/C, 65 gal HW tank, Pex plumbing, main water line, concrete driveway/sidewalk. Fully fenced south facing backyard made for entertaining w/2 decks & patio! Shed & bonus storage under lower deck! Close to all amenities, shopping, recreation & WC Express!