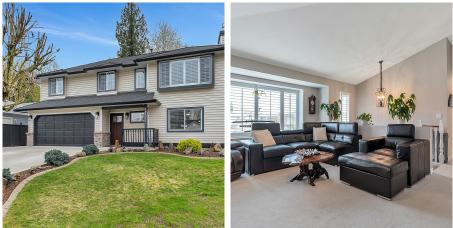

### STOP THE CAR & COME SEE this TOTALLY UPDATED basement entry WITH SUITE situated on private 7411 sq ft lot in popular Somerset! Main flr offers bright living rm w/ vaulted ceilings & gas FP, kitchen w/white cabinets, new S/S appliances & sunny eating area, den(could be 3rd bdrm),big master bdrm w/W/I closet, spacious 5pce bath w/soaker tub & sep shower. Basement boasts beautiful 1 bdrm suite with S/S appliances, Quartz counters & 3pc bath. Flex rm in garage could be gym/office/playroom! Numerous updates incl. furnace, central A/C, 65 gal HW tank, Pex plumbing, main water line, concrete driveway/sidewalk. Fully fenced south facing backyard made for entertaining w/2 decks & patio! Shed & bonus storage under lower deck! Close to all amenities, shopping, recreation & WC Express!