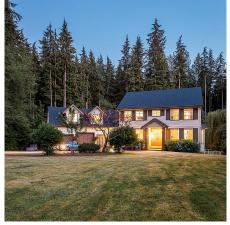

## 26540 126 Avenue, Maple Ridge

\$2,249,900

UNWIND IN NATURE | Nestled in WHISPERING FALLS, a premier community of Maple Ridge. This timeless home sits on a private 1.48 Acre greenbelt lot. Boasting 4,882 sqft of living space with 5 bed & 5 bath + over garage 1 BED FAMILY SUITE + Basement suite potential. Detailed throughout: Entertainers kitchen w/ WOLF appliances, Corian counters in kitchen & hardwood floors on main + sauna in basement. Lot: Manicured, south exposed & wrapped in greenbelt. Features 42x20 pool, hot tub, ample seating & patio spaces. Gated driveway leads to a 31x20 triple bay garage + RV parking. Pride of ownership w/ recent updates: Roof, pool liner, furnace, tankless HW & Hayward pool heater. Immerse yourself in nature with hiking, MTN Bike & ATV trails while minutes away from schools, shopping and transit.