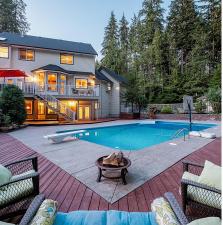

## 26540 126 Avenue, Maple Ridge

\$2,249,900

UNWIND IN NATURE | Nestled in WHISPERING FALLS, a premier community of Maple Ridge. This timeless home sits on a private 1.48 Acre greenbelt lot. Boasting 4,882 sqft of living space with 5 bed & 5 bath + over garage 1 BED FAMILY SUITE + Basement suite potential. Detailed throughout: Entertainers kitchen w/ WOLF appliances, Corian counters in kitchen & hardwood floors on main + sauna in basement. Lot: Manicured, south exposed & wrapped in greenbelt. Features 42x20 pool, hot tub, ample seating & patio spaces. Gated driveway leads to a 31x20 triple bay garage + RV parking. Pride of ownership w/ recent updates: Roof, pool liner, furnace, tankless HW & Hayward pool heater. Immerse yourself in nature with hiking, MTN Bike & ATV trails while minutes away from schools, shopping and transit.