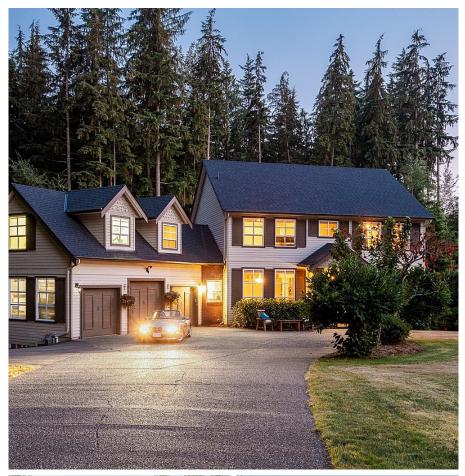

## 26540 126 Avenue, Maple Ridge

\$2,249,900

UNWIND IN NATURE | Nestled in WHISPERING FALLS, a premier community of Maple Ridge. This timeless home sits on a private 1.48 Acre greenbelt lot. Boasting 4,882 sqft of living space with 5 bed & 5 bath + over garage 1 BED FAMILY SUITE + Basement suite potential. Detailed throughout: Entertainers kitchen w/ WOLF appliances, Corian counters in kitchen & hardwood floors on main + sauna in basement. Lot: Manicured, south exposed & wrapped in greenbelt. Features 42x20 pool, hot tub, ample seating & patio spaces. Gated driveway leads to a 31x20 triple bay garage + RV parking. Pride of ownership w/ recent updates: Roof, pool liner, furnace, tankless HW & Hayward pool heater. Immerse yourself in nature with hiking, MTN Bike & ATV trails while minutes away from schools, shopping and transit.

## **KEY INFORMATION**

MLS® R2869976

Residential Detached

Websters Corners

5 Bedrooms

5 Bathrooms

4,882 SF

64,468 SF Lot