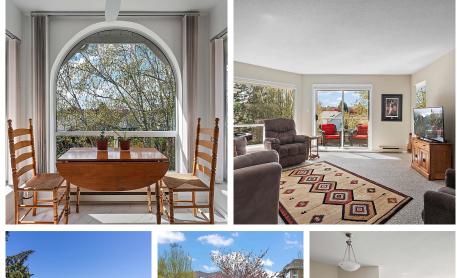

## 4157 2600 Ferguson Rd, Central Saanich \$649,900

Welcome to desirable Water's Edge Village. This 2 bed 2 bath west facing condo has plenty of windows to let the natural light spill in. The living/ dining area is open & spacious & will hold all of your house sized furniture. The bedrooms have great separation & the primary is generous featuring a large walk in closet & an ensuite. The kitchen has an eat in area plus there is a separate dining room. Full size laundry & plenty of storage. Sit out on your balcony and watch the glorious sunsets With seaside walkways, indoor pool/ sauna/hot tub, exercise room, library, guest room, tennis court, workshop & secure U/G parking, storage locker & EV stations. This one is everything you could ask for in a well managed super friendly waterfront complex. On a bus route for shopping & minutes to Sidney, airport, ferries & Marigold Cafe. A very well maintained 55+ complex set amongst mature landscaping & manicured grounds. (id:56120)