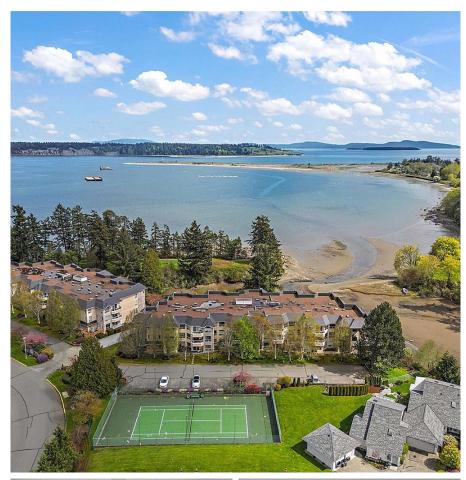

## 4157 2600 Ferguson Rd, Central Saanich \$649,900

Welcome to desirable Water's Edge Village. This 2 bed 2 bath west facing condo has plenty of windows to let the natural light spill in. The living/ dining area is open & spacious & will hold all of your house sized furniture. The bedrooms have great separation & the primary is generous featuring a large walk in closet & an ensuite. The kitchen has an eat in area plus there is a separate dining room. Full size laundry & plenty of storage. Sit out on your balcony and watch the glorious sunsets With seaside walkways, indoor pool/ sauna/hot tub, exercise room, library, guest room, tennis court, workshop & secure U/G parking, storage locker & EV stations. This one is everything you could ask for in a well managed super friendly waterfront complex. On a bus route for shopping & minutes to Sidney, airport, ferries & Marigold Cafe. A very well maintained 55+ complex set amongst mature landscaping & manicured grounds. (id:56120)