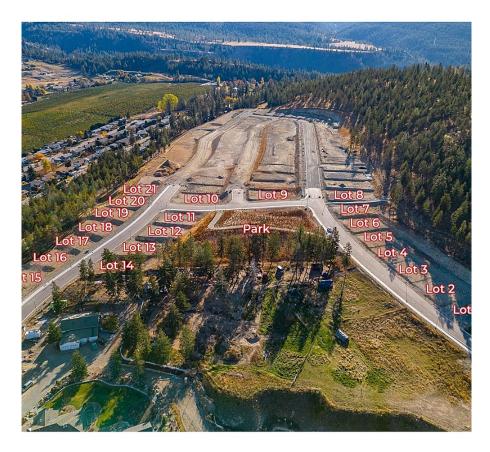

## Lot 10 Kirschner Mountain, Kelowna

\$425,000

WELCOME TO KIRSCHNER MOUNTAIN 2.0! New Ownership... Established 2020! BEAUTIFUL VIEWS, GREAT OPPORTUNITIES, EXCELLENT LOCATION, FANTASTIC COMMUNITY! Each of these lots boast spectacular mountain views in what feels like your very own extended backyard! Access to hiking, biking, golfing, and parks right out your front door! Spacious lots with acres of protected green space allowing room to breathe, Kirschner Mountain is a community that offers all the charm of living in the city yet the convenience of quick access to the Airport, Ski Hills, or the downtown City Center with Okanagan Lake just minutes away! Bring your own builder and build your dream home today! GST applicable (id:56120)

## **KEY INFORMATION**

MLS® 10309844

Land Only

Belgo Black Mountain

o Bedrooms

o Bathrooms

o SF

9,147 SF Lot