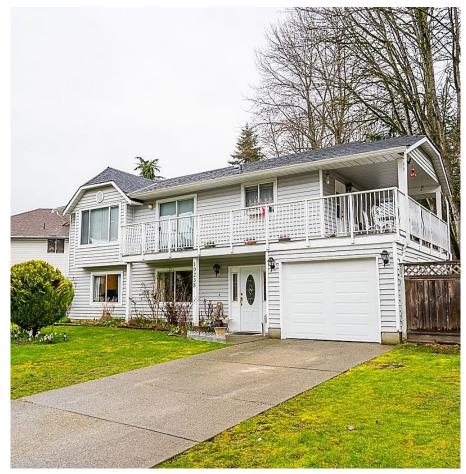

## 10238 Sheaves Court, Delta

\$1,224,900

Stop the car! This is the one! Located in highly sought after Sunbury Park, pride of ownership is evident throughout this BASEMENT ENTRY 2 STORY HOME situated on a 7,278 SQFT CORNER LOT. Main floor boasts traditional Delta floorplan with 3 BD's & 1.5 Bath's, spacious living & dining room areas, open kitchen extending onto large covered patio. Below features 4th & 5th bedroom, Large Rec Room, Laundry w/ separate entry. - Perfect for large families or future mortgage helper! Enjoy Summer BBQ's and morning coffee's on the large deck overlooking the spacious, private & well-maintained backyard perfect for your growing family! Located in a family oriented CUL-DE-SAC neighborhood with easy access to the Alex Fraser Bridge!

## **KEY INFORMATION**

MLS® R2869277

Residential Detached

Nordel

5 Bedrooms

2 Bathrooms

1,998 SF

7,278 SF Lot