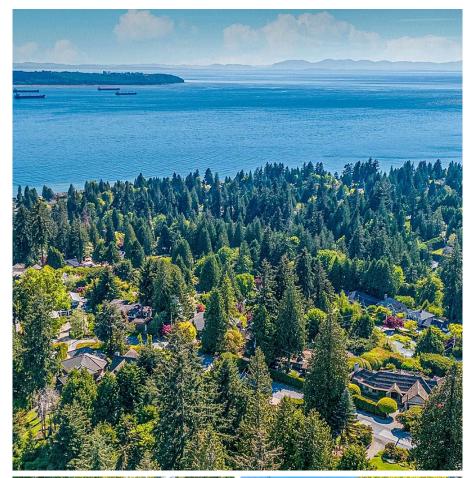

## 2664 Rosebery Avenue, West Vancouver

\$4,280,000

This exclusive listing presents a rare chance to acquire a sprawling estate spanning 18,117 sq ft in the esteemed Dundarave enclave of West Vancouver. Boasting breathtaking southwest vistas of Kitsilano, Point Grey, UBC, and Vancouver Island, this partially renovated 3-level, 3,600 sqft residence showcases 4 bedrooms, 3.5 baths, and numerous recent enhancements, including a new roof, kitchen, bathrooms, and heating system. Situated across two streets on Queens Ave and Rosebery Ave, this property offers myriad development possibilities, including potential subdivision, making it a discerning investor's dream.

## **FEATURES**

Year Built: 1959

Views: PANORAMIC OCEAN VIEWS

Listed By: Royal Pacific Lions Gate Realty Ltd.