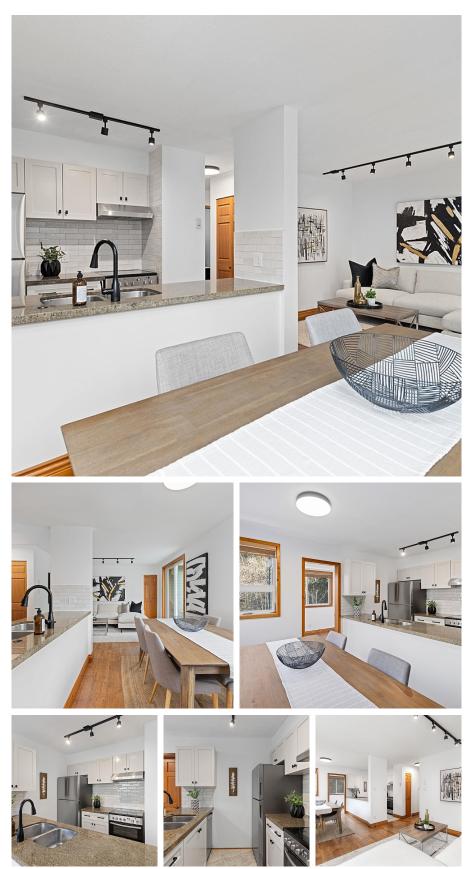

Step into the serene charm of Nordic Court! This inviting 3 bed, 2 bath condo nestled in the tranquil Nordic neighborhood is ideally positioned between the vibrant hubs of Creekside and Whistler Village; enjoy the best of both worlds. Explore the beauty of the outdoors with walks to the nearby Wayside and Lakeside parks via the scenic Valley Trail. Secluded as a coveted corner unit, this condo boasts a spacious deck offering panoramic views of the picturesque surroundings, creating an idyllic retreat for every season. With two designated parking spots and a separate storage locker included, convenience is key for residents. Plus, being zoned for Whistler employees, this property serves as an ideal choice for both locals seeking a cozy home and investors eyeing long-term potential.

## **KEY INFORMATION**

MLS® R2870137 Residential Attached Nordic 3 Bedrooms 2 Bathrooms 851 SF

## FEATURES

Year Built: 1988 Views: Forest & Mountain Listed By: rennie & associates realty ltd.