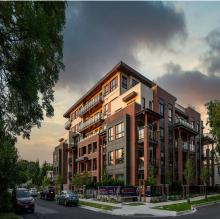

## 506 2550 Garden Drive, Vancouver

\$1,132,000

This stunning 2-bedroom plus den suite at 2550 Garden Drive features 1,008 sqft of openand light filled space. Incredible construction quality from trusted Developer Bucci Developments. Spacious and thoughtfully designed kitchen with premium integrated Fulgor & Milano appliances, wood cabinets and quartz counter. Further features include A/C, HRV system, 9' ceilings, engineered white oak floors, ample storage solutions, built-in laundry station, custom front entry storage niche, roller-shades, USB outlets and more! Just steps to Nanaimo St and Commercial Dr., Trout Lake Park and Commercial-Broadway Skytrain. Amenities include a social lounge, expansive outdoor terrace, garden plots and children's play area. One parking and a storage locker included! Schedule your viewing today!