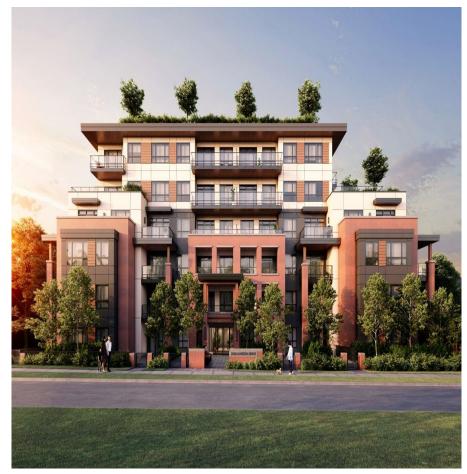

## 506 2550 Garden Drive, Vancouver

\$1,132,000

This stunning 2-bedroom plus den suite at 2550 Garden Drive features 1,008 sqft of openand light filled space. Incredible construction quality from trusted Developer Bucci Developments. Spacious and thoughtfully designed kitchen with premium integrated Fulgor & Milano appliances, wood cabinets and quartz counter. Further features include A/C, HRV system, 9' ceilings, engineered white oak floors, ample storage solutions, built-in laundry station, custom front entry storage niche, roller-shades, USB outlets and more! Just steps to Nanaimo St and Commercial Dr., Trout Lake Park and Commercial-Broadway Skytrain. Amenities include a social lounge, expansive outdoor terrace, garden plots and children's play area. One parking and a storage locker included! Schedule your viewing today!