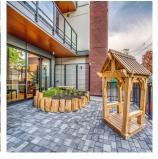

## 506 2550 Garden Drive, Vancouver

\$1,132,000

This stunning 2-bedroom plus den suite at 2550 Garden Drive features 1,008 sqft of openand light filled space. Incredible construction quality from trusted Developer Bucci Developments. Spacious and thoughtfully designed kitchen with premium integrated Fulgor & Milano appliances, wood cabinets and quartz counter. Further features include A/C, HRV system, 9' ceilings, engineered white oak floors, ample storage solutions, built-in laundry station, custom front entry storage niche, roller-shades, USB outlets and more! Just steps to Nanaimo St and Commercial Dr., Trout Lake Park and Commercial-Broadway Skytrain. Amenities include a social lounge, expansive outdoor terrace, garden plots and children's play area. One parking and a storage locker included! Schedule your viewing today!