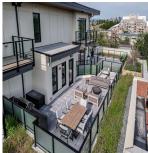

## 506 2550 Garden Drive, Vancouver

\$1,132,000

This stunning 2-bedroom plus den suite at 2550 Garden Drive features 1,008 sqft of openand light filled space. Incredible construction quality from trusted Developer Bucci Developments. Spacious and thoughtfully designed kitchen with premium integrated Fulgor & Milano appliances, wood cabinets and quartz counter. Further features include A/C, HRV system, 9' ceilings, engineered white oak floors, ample storage solutions, built-in laundry station, custom front entry storage niche, roller-shades, USB outlets and more! Just steps to Nanaimo St and Commercial Dr., Trout Lake Park and Commercial-Broadway Skytrain. Amenities include a social lounge, expansive outdoor terrace, garden plots and children's play area. One parking and a storage locker included! Schedule your viewing today!