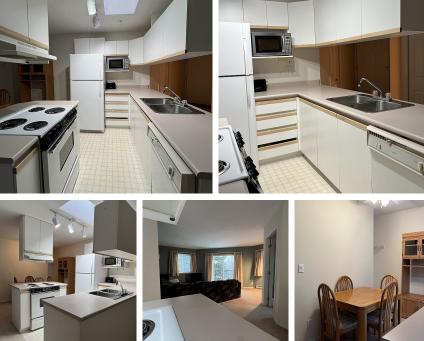

## E303 40180 Willow Crescent, Squamish

\$675,000

Big and bright 3 bdrm 2 bath condo in the popular and well managed Diamond Head Place. Top floor unit with open-concept kitchen and living area. Large master bedroom with walk-through closet to the ensuite bathroom. Fantastic location with walking distance to schools, golf course, parks, loads of shopping and riding distance to Squamish's world class trail system. The unit comes with 2 parking stalls; one underground and one outside. Also includes two storage lockers for seasonal items and sporting goods. Very pet friendly and no rental restriction. Perfect for 1st time home buyers, families or investors looking to add a solid rental property with great income potential to their portfolio. One of the best priced 3 bdrm properties in Squamish!!!