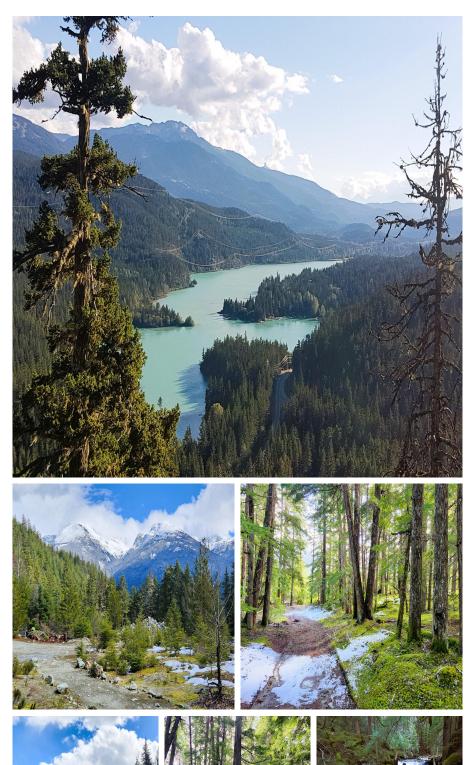

## Dl3363 Highway 99, Whistler

\$6,500,000

Nestled on the lower flanks of Cougar Mountain, just 10 minutes north of Whistler Village, is over 81 sprawling south-facing acres of natural beauty, offering remarkable views of Whistler and Blackcomb Mountains, Green Lake and the tip of Black Tusk. With a sizable portion of the land well suited for building sites, this parcel presents a canvas for crafting your dream estate in a serene and picturesque setting. The RSE-1 zoning allows for two dwellings and/or outbuildings, such as workshops, studios, garden sheds or a teahouse with a view. Easily accessed from Highway 99, your Whistler retreat awaits your creative ideas. Reach out for more information and to arrange your private viewing.

## FEATURES

Views: Green Lake and Mountains Listed By: Engel & Volkers Whistler