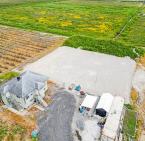

## 17027 40 Avenue, Surrey

\$4,475,000

9.43 ACRES WITH TWO HOUSES AND BLUEBERRY FARM! Rare opportunity to build your dream home of 5,400 SQ/FT 600 Feet from 40 Avenue, and access to all utilities (City Water, Gas, Hydro, and Electricity). Centrally located just east of Morgan Creek with amazing valley and mountain views. The property has 2 - 1,800 square feet of houses. The first house has 2 bedrooms & 1 bath with an unfinished basement; the second house has a total of 4 bedrooms & 2 baths. 10,000 SQ/FT Preload area approved for a 7,700 SQ/FT Building. The property is planted in three-year-old Liberty variety blueberry with full drip irrigation. Close to all amenities; schools, transit, and shopping. Easy access to Highway #10, Highway #15, and the US Border.