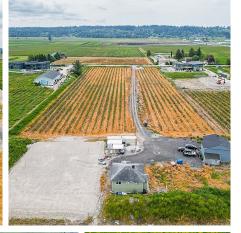

## 17027 40 Avenue, Surrey

\$4,475,000

9.43 ACRES WITH TWO HOUSES AND BLUEBERRY FARM! Rare opportunity to build your dream home of 5,400 SQ/FT 600 Feet from 40 Avenue, and access to all utilities (City Water, Gas, Hydro, and Electricity). Centrally located just east of Morgan Creek with amazing valley and mountain views. The property has 2 - 1,800 square feet of houses. The first house has 2 bedrooms & 1 bath with an unfinished basement; the second house has a total of 4 bedrooms & 2 baths. 10,000 SQ/FT Preload area approved for a 7,700 SQ/FT Building. The property is planted in three-year-old Liberty variety blueberry with full drip irrigation. Close to all amenities; schools, transit, and shopping. Easy access to Highway #10, Highway #15, and the US Border.