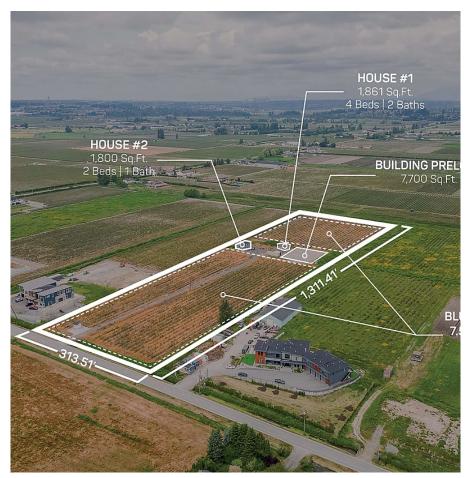

## 17027 40 Avenue, Surrey

\$4,475,000

9.43 ACRES WITH TWO HOUSES AND BLUEBERRY FARM! Rare opportunity to build your dream home of 5,400 SQ/FT 600 Feet from 40 Avenue, and access to all utilities (City Water, Gas, Hydro, and Electricity). Centrally located just east of Morgan Creek with amazing valley and mountain views. The property has 2 - 1,800 square feet of houses. The first house has 2 bedrooms & 1 bath with an unfinished basement; the second house has a total of 4 bedrooms & 2 baths. 10,000 SQ/FT Preload area approved for a 7,700 SQ/FT Building. The property is planted in three-year-old Liberty variety blueberry with full drip irrigation. Close to all amenities; schools, transit, and shopping. Easy access to Highway #10, Highway #15, and the US Border.