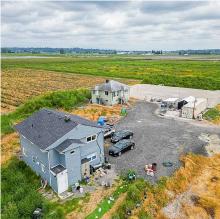

## 17027 40 Avenue, Surrey

\$4,475,000

9.43 ACRES WITH TWO HOUSES AND BLUEBERRY FARM! Rare opportunity to build your dream home of 5,400 SQ/FT 600 Feet from 40 Avenue, and access to all utilities (City Water, Gas, Hydro, and Electricity). Centrally located just east of Morgan Creek with amazing valley and mountain views. The property has 2 - 1,800 square feet of houses. The first house has 2 bedrooms & 1 bath with an unfinished basement; the second house has a total of 4 bedrooms & 2 baths. 10,000 SQ/FT Preload area approved for a 7,700 SQ/FT Building. The property is planted in three-year-old Liberty variety blueberry with full drip irrigation. Close to all amenities; schools, transit, and shopping. Easy access to Highway #10, Highway #15, and the US Border.