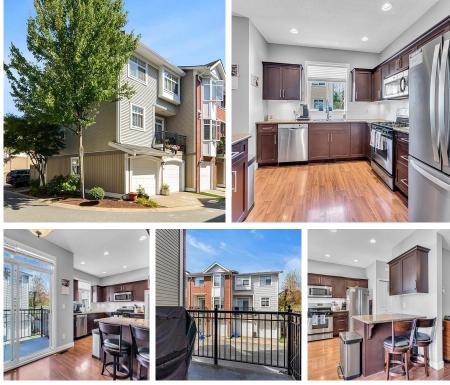

## 85 19551 66 Avenue, Surrey

\$849,900

LOCATION AT ITS FINEST! Welcome to the Manhattan Sky development. Located in Cloverdale's most desirable area this CORNER unit townhouse has an open floor plan, gourmet kitchen w/ sleek stainless steel appliances, an island & quartz countertops, + an integrated livingdining area leading to a cozy outdoor patio. This 1573 sq ft 4 bed , 3 bathroom townhouse is one of the LARGEST in the complex & also includes double car garage, lots of natural light, fireplace, Laminate flooring & a private fenced patio. Downstairs, the basement provides a versatile space perfect for a separate office or a bedroom for your guests. This Pet-friendly complex is located near schools, Shopping, Transit & proposed skytrain. Easy access to major routes. Just waiting for a new family to call this place HOME !