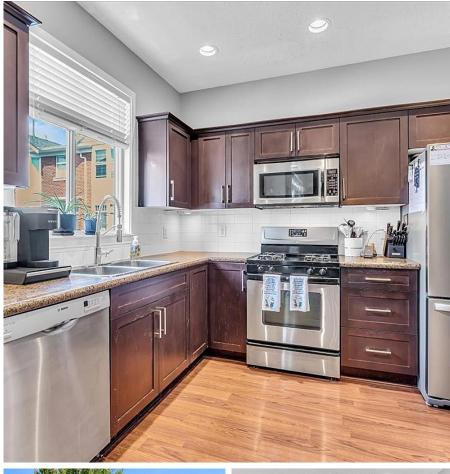

## 85 19551 66 Avenue, Surrey

\$849,900

LOCATION AT ITS FINEST! Welcome to the Manhattan Sky development. Located in Cloverdale's most desirable area this CORNER unit townhouse has an open floor plan, gourmet kitchen w/ sleek stainless steel appliances, an island & quartz countertops, + an integrated livingdining area leading to a cozy outdoor patio. This 1573 sq ft 4 bed , 3 bathroom townhouse is one of the LARGEST in the complex & also includes double car garage, lots of natural light, fireplace, Laminate flooring & a private fenced patio. Downstairs, the basement provides a versatile space perfect for a separate office or a bedroom for your guests. This Pet-friendly complex is located near schools, Shopping, Transit & proposed skytrain. Easy access to major routes. Just waiting for a new family to call this place HOME !