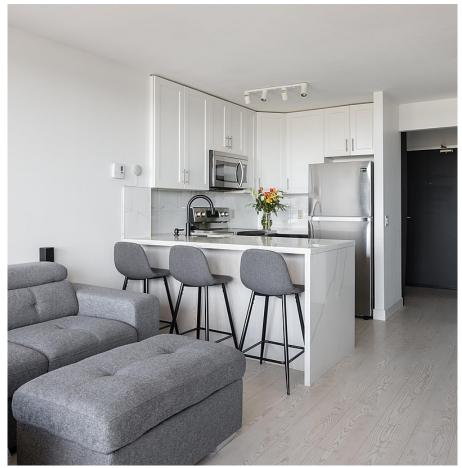

## 1502 3980 Carrigan Court, Burnaby

\$688,000

Welcome to your sky palace at Discovery Place by BOSA featuring unobstructed W-facing views from Burnabylake to NorthShore Mountains. This fully reno'd 2bed, 2fullbath home spans 926 SF w/ each bed occupying its own wing. Central loc 2minwalk to Lougheed Skytrain & Mall, quick access to SFU&HWAY1. Renos: new kitchen, bathrooms, flooring, lighting, baseboards, popcorn ceiling removal & full repaint. Building upgrades: new windows, sliding glassdoors, exterior paint&seal, new lobby, all 3 elevators modernized, plumbing, roof & hotwater tanks. 1 prk & 1 stor. Amenities: hottub, indoorpool, sauna, gym, pooltable, squashcourts, amenityrooms etc. 2EV charging stations. School/park 5min walk. Rentals allowed. Only emotional/service cat&dogs allowed. Accepted offer, subject removal April 30.