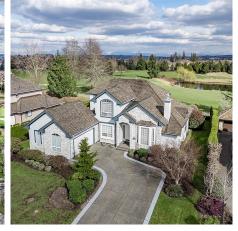

## 3440 Canterbury Drive, Surrey

\$2,399,000

Stately and luxurious living with panoramic golf course views! You must see this beautifully crafted 4 bedroom 2.5 bath home sitting on a nearly 10,000 sq. ft. lot with unobstructed views of Morgan Creek's 6th fairway. Main floor boasts a spacious office/library, dining room, breakfast nook with access to the sunny backyard, bar, welcoming great room with vaulted ceiling and massive windows, primary ensuite offering convenience and privacy. Upper floor features 3 large bedrooms and a full bathroom. Endless storage in well lit 4' crawl space. Walk to Morgan Creek golf course, only minutes to local restaurants, shops, amenities, esteemed schools. Best priced home on the Morgan Creek golf course! Hurry for this rare opportunity!