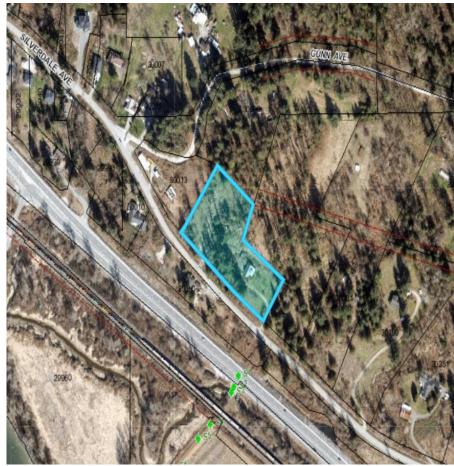

## 30087 Silverdale Avenue, Mission

\$2,799,330

READY FOR DEVELOPMENT. 3 Acres Located in the Silverdale Comprehensive Planning Area. As per city property is ready for development and the Preferred Plan shows a mix of TOWNHOUSE, SINGLE FAMILY URBAN & Strategically located at the Near Gun Ave & Silverdale Ave intersection. 3 level home rented. Buyer or buyers agent to do there own due diligence on future development. All measurements are approximate, buyer to verify.