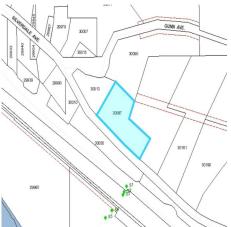

## 30087 Silverdale Avenue, Mission

\$2,799,330

READY FOR DEVELOPMENT. 3 Acres Located in the Silverdale Comprehensive Planning Area. As per city property is ready for development and the Preferred Plan shows a mix of TOWNHOUSE, SINGLE FAMILY URBAN & Strategically located at the Near Gun Ave & Silverdale Ave intersection. 3 level home rented. Buyer or buyers agent to do there own due diligence on future development. All measurements are approximate, buyer to verify.