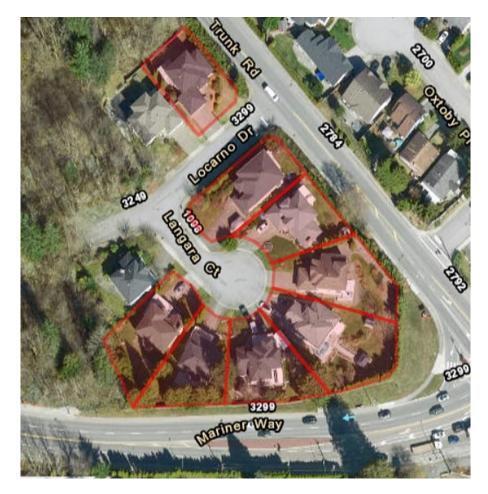

## 3255 Locarno Drive, Coquitlam

\$4,950,000

Introducing an unparalleled opportunity in the heart of Coquitlam. This prime parcel has exceptional potential for developers and investors. Located within the newly adopted Transit Development Area (TODA) and falling into Tier 2 zoning, the property allows for the construction of a minimum 12-story building with a floor space ratio (FSR) of 4:1. Beyond its generous zoning allowances, the property offers breathtaking city views and backs onto a tranquil greenspace, providing a serene retreat amidst the vibrant urban landscape. Don't miss out on this rare chance to shape the city skyline and capitalize on the dynamic growth of Coquitlam. Contact us today to learn more about this opportunity.