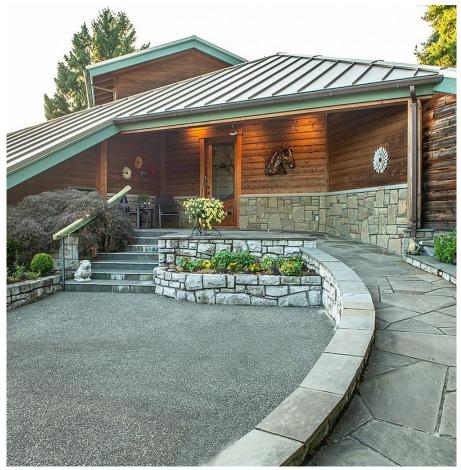

## 224 Pringle Farm Rd, Salt Spring

\$2,650,000

Set on a sun sundrenched 2.4 acres in the upscale rural enclave of Pringle Farm Estates, this dramatic timber framed residence commands architectural strength and generous human scale throughout 4157' of luminous living-space with brilliant year round light, dual ocean views and sensational sunsets driving the design. Exceptional details abound including Loewen windows, granite countertops, steam shower, heated floors, copper gutters, slate patios and automatic back up generator. The fenced and gated grounds are irrigated by deep drilled wells and feature beautifully designed gardens, small orchard, artisan stonework, detached workshop and a heated greenhouse with an extensive trail network & beach accesses close at hand. (id:56120)