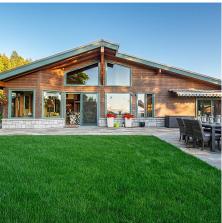

## 224 Pringle Farm Rd, Salt Spring

\$2,650,000

Set on a sun sundrenched 2.4 acres in the upscale rural enclave of Pringle Farm Estates, this dramatic timber framed residence commands architectural strength and generous human scale throughout 4157' of luminous living-space with brilliant year round light, dual ocean views and sensational sunsets driving the design. Exceptional details abound including Loewen windows, granite countertops, steam shower, heated floors, copper gutters, slate patios and automatic back up generator. The fenced and gated grounds are irrigated by deep drilled wells and feature beautifully designed gardens, small orchard, artisan stonework, detached workshop and a heated greenhouse with an extensive trail network & beach accesses close at hand. (id:56120)