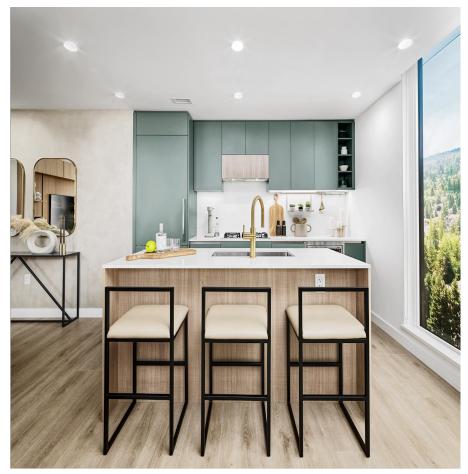

## 403 13573 98a Avenue, Surrey

\$842,900

This beautiful 2 Bedroom, 2 Bathroom home is located at Century City Holland Park, Century Group's latest development in the heart of Surrey City Center next to Holland Park, right across the street from King George Skytrain Station. This home is spacious and Southeast facing with a open concept layout featuring wide plank flooring throughout, a Fulgor Milano appliance package, quartz countertops & backsplash, kitchen island, floor to ceiling windows and 9ft ceiling heights in the maing living area. Enjoy indoor amenities including a private fitness center with yoga room and fitness deck, social lounge, coworking lounge, media room, games room, and penthouse level rooftop amenities. Visit our Presentation Center Today at 13571 98B Avenue. Open 12-5pm daily, except Fridays.