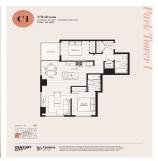

## **KEY INFORMATION**

MLS® R2870552

Residential Attached

Whalley

2 Bedrooms

2 Bathrooms

908 SF

\$588.63 Maintenance Fees