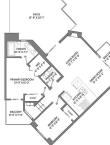

## 70 9339 Alberta Road, Richmond

\$910,000

 MAIN FLOOR TOTAL:
 477 SQ.FT.
 BALCONY TOTAL:
 84 SQ.FT.

 UPPER FLOOR TOTAL:
 812 SQ.FT.
 PATIO:
 326 SQ.FT.

 TOTAL:
 1,289 SQ.FT.
 PORCH:
 132 SQ.FT.

MAIN FLOOR PLAN Ceiling Height: 8'-0"