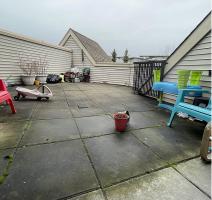

## 70 9339 Alberta Road, Richmond

\$910,000

 MAIN FLOOR TOTAL:
 477 SQ.FT.
 BALCONY TOTAL:
 84 SQ.FT.

 UPPER FLOOR TOTAL:
 812 SQ.FT.
 PATIO:
 326 SQ.FT.

 TOTAL:
 1,289 SQ.FT.
 PORCH:
 132 SQ.FT.

MAIN FLOOR PLAN Ceiling Height: 8'-0"

Explore this charming two-story townhouse nestled in one of Richmond's most convenient locales, just across the street from the scenic Garden City Park. Situated in a beautiful neighborhood, this residence boasts a functional layout with two expansive patios, providing an ideal setting for moments of coffee enjoyment and relaxation. Conveniently located just minutes away from public transit, Windmill Daycare, Anderson Elementary, and nearby parks, this home offers both comfort and accessibility.