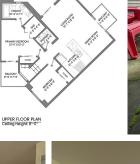

## 70 9339 Alberta Road, Richmond

\$910,000

 MAIN FLOOR TOTAL:
 477 SQ.FT.
 BALCONY TOTAL:
 84 SQ.FT.

 UPPER FLOOR TOTAL:
 812 SQ.FT.
 PATIO:
 326 SQ.FT.

 TOTAL:
 1,289 SQ.FT.
 PORCH:
 132 SQ.FT.

MAIN FLOOR PLAN Ceiling Height: 8'-0"