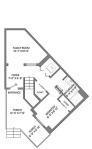

## 70 9339 Alberta Road, Richmond

\$910,000

 MAIN FLOOR TOTAL:
 477 SQ.FT.
 BALCONY TOTAL:
 84 SQ.FT.

 UPPER FLOOR TOTAL:
 812 SQ.FT.
 PATIO:
 326 SQ.FT.

 TOTAL:
 1,289 SQ.FT.
 PORCH:
 132 SQ.FT.

MAIN FLOOR PLAN Ceiling Height: 8'-0"