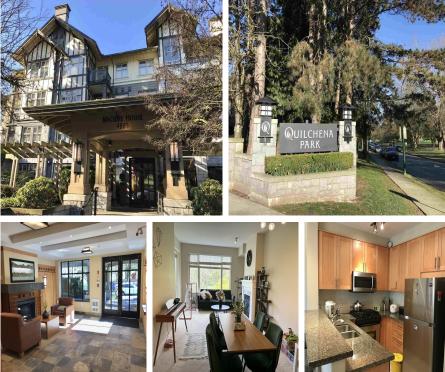

## 312 4885 Valley Drive, Vancouver

\$1,368,000

Prestigious building "Maclure House" at stunning Quilchena Park built by Polygon. Bright & quiet, well kept. 3 bedrooms + 2baths+ den east facing with park view. All 3 bedrooms overlooking Quilchena Park. Home featuring 9' ceiling, hardwood flooring, open kitchen, granite countertops, breakfast bar, S/S appliances, gas stove and cozy gas fireplace. Great amenities include outdoor pool, club house, gym, playground & bike room. Steps to Quilchena Park, Arbutus Shopping district, Kerrisdals shopping, public transit. Walk to BC's top schools: Prince of Wales Secondary and Shaughnessy Elementary, York House School. 1 parking & 1 Locker. Don't miss out!

## FEATURES

Year Built: 2005 Views: Quilchena Park View Listed By: Magsen Realty Inc.