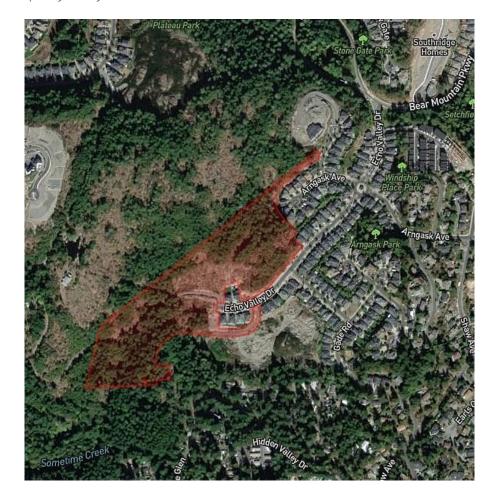

## 2400 Echo Valley Dr, Langford

\$15,900,000

Claire Group & Cushman & Wakefield are excited to present investors with a remarkable opportunity to purchase this expansive 18+ acre land parcell situated on Bear Mountainin Langford, BC. This property holds significant potential for redevelopment into a distinctive neighborhood featuring a mix of apartment buildingd, townhouses, and detached homes. Prospective buyers are encouraged to engage with the city of Langford to verify and discuss their redevelopment intentions. (id:56120)

## **KEY INFORMATION**

MLS® 959939

Land Only

Bear Mountain

o Bedrooms

o Bathrooms

o SF

795,407 SF Lot