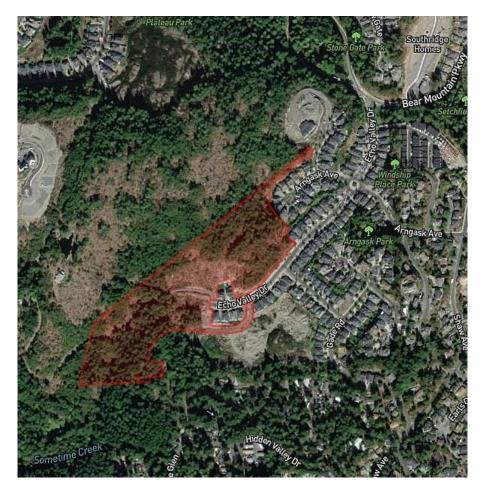

## 2400 Echo Valley Dr, Langford

\$10,900,000

Claire Group & Cushman & Wakefield are excited to present investors with a remarkable oppotunity to purchase this expansive 18+ acre land parcell situated on Bear Mountainin Langford, BC. This property holds significant potential for redevelopment into a distinctive neighborhood featuring a mix of apartment buildingd, townhouses, and detached homes. Prospective buyers are encouraged to engage with the city of Langford to verify and discuss their redevelopment intentions. (id:56120)

## **KEY INFORMATION**

MLS® 959939 Land Only Bear Mountain o Bedrooms o Bathrooms o SF 795,407 SF Lot