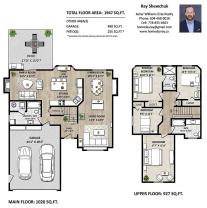

## **KEY INFORMATION**

MLS® R2870863

Residential Detached

Mid Meadows

4 Bedrooms

3 Bathrooms

1,947 SF

5,500 SF Lot