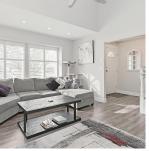

## 19580 Somerset Drive, Pitt Meadows

\$1,325,000

Welcome to Somerset, the "smart" side of the tracks. If you're looking for an amazing home in an awesome neighborhood close to schools, shopping, and transit then look no further. This home has 4 beds, 3 full baths providing plenty of space for family/guests. Enjoy the wide-open kitchen - huge island with an abundance of natural light. All new stainless-steel appliances. Kitchen leads you into the backyard oasis with breathtaking views of the Golden Ears mountains. Your neighbor behind is green space. Recent upgrades: Kitchen, brand new upstairs bathroom, Pex pipe, garage door, landscaped garden, vinyl fence, drain tile inspected, well maintained roof. High efficiency Bosch laundry, hot water tank 2023, and Furnace 2021. Garage ideal for gym/hobbyist with rubber flooring, heat pump/AC.