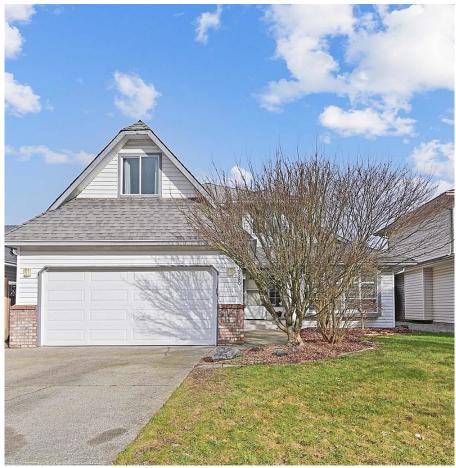

## 19580 Somerset Drive, Pitt Meadows

\$1,325,000

Welcome to Somerset, the "smart" side of the tracks. If you're looking for an amazing home in an awesome neighborhood close to schools, shopping, and transit then look no further. This home has 4 beds, 3 full baths providing plenty of space for family/guests. Enjoy the wide-open kitchen - huge island with an abundance of natural light. All new stainless-steel appliances. Kitchen leads you into the backyard oasis with breathtaking views of the Golden Ears mountains. Your neighbor behind is green space. Recent upgrades: Kitchen, brand new upstairs bathroom, Pex pipe, garage door, landscaped garden, vinyl fence, drain tile inspected, well maintained roof. High efficiency Bosch laundry, hot water tank 2023, and Furnace 2021. Garage ideal for gym/hobbyist with rubber flooring, heat pump/AC.