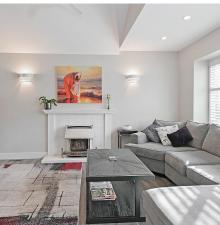

## 19580 Somerset Drive, Pitt Meadows

\$1,325,000

Welcome to Somerset, the "smart" side of the tracks. If you're looking for an amazing home in an awesome neighborhood close to schools, shopping, and transit then look no further. This home has 4 beds, 3 full baths providing plenty of space for family/guests. Enjoy the wide-open kitchen - huge island with an abundance of natural light. All new stainless-steel appliances. Kitchen leads you into the backyard oasis with breathtaking views of the Golden Ears mountains. Your neighbor behind is green space. Recent upgrades: Kitchen, brand new upstairs bathroom, Pex pipe, garage door, landscaped garden, vinyl fence, drain tile inspected, well maintained roof. High efficiency Bosch laundry, hot water tank 2023, and Furnace 2021. Garage ideal for gym/hobbyist with rubber flooring, heat pump/AC.