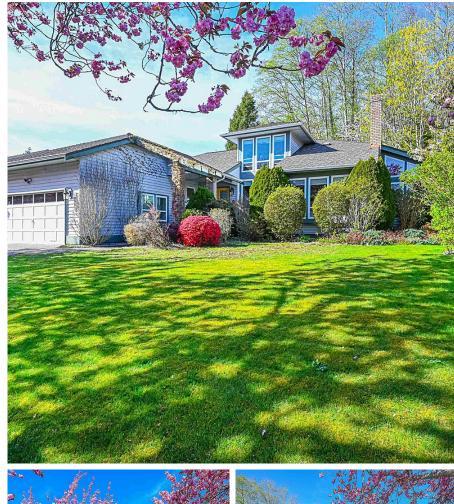

## 13383 14a Avenue, Surrey

\$2,190,000

This custom built luxurious rancher and loft is located in the heart of Marine Terrace with peek-aboo ocean view. With three bedrooms plus den, the home is very bright and spacious with many skylights. Features include French doors, slate flooring, granite counter tops and en-suite bathroom with heated floor. Large finished workshop and tool shed. The lot is very large with only one neighbor. The home is very wellmaintained by the tenant.School catchments are Ray Shephard and Elgin.