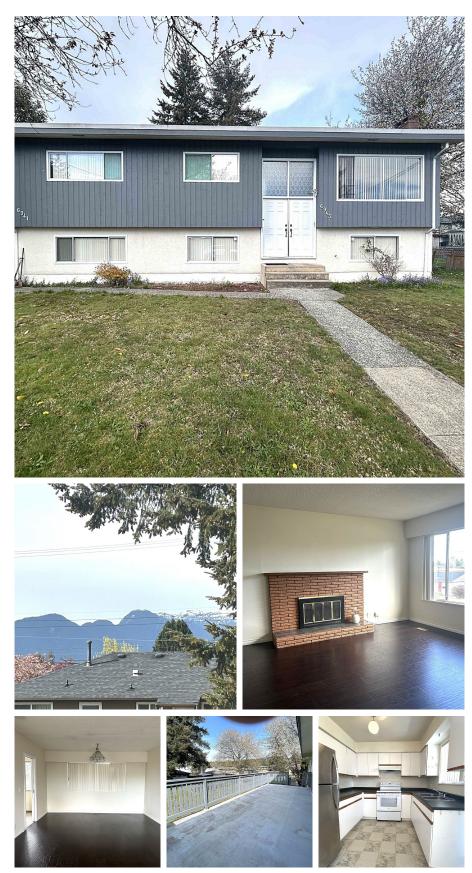

## 6941 Napier Street, Burnaby

\$2,590,000

Situated on a beautiful & quiet street, bright & sunny south facing with back lane & some north mountain view. Walking distance to Kensington Square Plaza which amenities include Starbucks, Safeway, Shoppers, White Spot, Banking, Produce Shops. School Catchment: Aubrey Elementary & Burnaby North Secondary or Alpha Secondary & Lochdale Community School. Walk distance to Kensington Square Shopping Centre, Pitch & Putt Golf course. Quick & easy transit along Hastings which takes you downtown in 20 minutes or up to SFU in 7 minutes! Minutes to Brentwood Town Centre, Whole Foods, Costco, Burnaby Mountain. One bedroom legal suite with extra heating. Roof(2018), 2 furnaces, 2 hot water tanks(2020). 8823 sq ft lot 72' x 122' Hold/Build/Renovate. Open House Sun 2-4pm April 28

## **KEY INFORMATION**

MLS® R2871009 Residential Detached Sperling Duthie 5 Bedrooms 4 Bathrooms 2,448 SF 8,823 SF Lot

## FEATURES

Year Built: 1962 Listed By: Saba Realty Ltd.