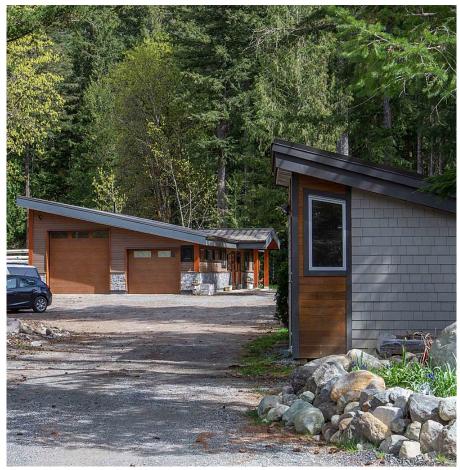

## 3070 Midnight Way, Squamish

\$1,849,000

Welcome to 3070 Midnight Way, the ultimate in rural living offering a multitude of uses. The oldtimer cabin, built in 1963 with a timber frame addition (2006), provides a charming temporary home while planning your dream residence. The modern, 30'x37' shop/garage (2018) features 4zone, in-floor, hot water radiant heat, 200 amp service, 8'6 to 14'6" peaked ceiling, 2 bay floors (8'&12'), rough-in for bathroom. Attached to the shop is a stunning 750sf "office" w/ kitchen, laundry, 4 pc bathroom, bedroom, living & dining room, 3 zone in-floor radiant heat & vaulted ceilings. Well, septic & electrical systems are built to provide full service to the shop/office & a new detached residence. 1.14 acres of cleared, forested & fenced land ready for you.