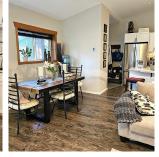

## 3070 Midnight Way, Squamish

\$1,849,000

Welcome to 3070 Midnight Way, the ultimate in rural living offering a multitude of uses. The oldtimer cabin, built in 1963 with a timber frame addition (2006), provides a charming temporary home while planning your dream residence. The modern, 30'x37' shop/garage (2018) features 4zone, in-floor, hot water radiant heat, 200 amp service, 8'6 to 14'6" peaked ceiling, 2 bay floors (8'&12'), rough-in for bathroom. Attached to the shop is a stunning 750sf "office" w/ kitchen, laundry, 4 pc bathroom, bedroom, living & dining room, 3 zone in-floor radiant heat & vaulted ceilings. Well, septic & electrical systems are built to provide full service to the shop/office & a new detached residence. 1.14 acres of cleared, forested & fenced land ready for you.