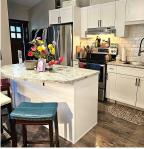

## 3070 Midnight Way, Squamish

\$1,849,000

Welcome to 3070 Midnight Way, the ultimate in rural living offering a multitude of uses. The oldtimer cabin, built in 1963 with a timber frame addition (2006), provides a charming temporary home while planning your dream residence. The modern, 30'x37' shop/garage (2018) features 4zone, in-floor, hot water radiant heat, 200 amp service, 8'6 to 14'6" peaked ceiling, 2 bay floors (8'&12'), rough-in for bathroom. Attached to the shop is a stunning 750sf "office" w/ kitchen, laundry, 4 pc bathroom, bedroom, living & dining room, 3 zone in-floor radiant heat & vaulted ceilings. Well, septic & electrical systems are built to provide full service to the shop/office & a new detached residence. 1.14 acres of cleared, forested & fenced land ready for you.