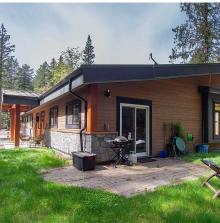

## 3070 Midnight Way, Squamish

\$1,849,000

Welcome to 3070 Midnight Way, the ultimate in rural living offering a multitude of uses. The oldtimer cabin, built in 1963 with a timber frame addition (2006), provides a charming temporary home while planning your dream residence. The modern, 30'x37' shop/garage (2018) features 4zone, in-floor, hot water radiant heat, 200 amp service, 8'6 to 14'6" peaked ceiling, 2 bay floors (8'&12'), rough-in for bathroom. Attached to the shop is a stunning 750sf "office" w/ kitchen, laundry, 4 pc bathroom, bedroom, living & dining room, 3 zone in-floor radiant heat & vaulted ceilings. Well, septic & electrical systems are built to provide full service to the shop/office & a new detached residence. 1.14 acres of cleared, forested & fenced land ready for you.