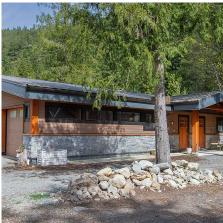

## 3070 Midnight Way, Squamish

\$1,849,000

Welcome to 3070 Midnight Way, the ultimate in rural living offering a multitude of uses. The oldtimer cabin, built in 1963 with a timber frame addition (2006), provides a charming temporary home while planning your dream residence. The modern, 30'x37' shop/garage (2018) features 4zone, in-floor, hot water radiant heat, 200 amp service, 8'6 to 14'6" peaked ceiling, 2 bay floors (8'&12'), rough-in for bathroom. Attached to the shop is a stunning 750sf "office" w/ kitchen, laundry, 4 pc bathroom, bedroom, living & dining room, 3 zone in-floor radiant heat & vaulted ceilings. Well, septic & electrical systems are built to provide full service to the shop/office & a new detached residence. 1.14 acres of cleared, forested & fenced land ready for you.