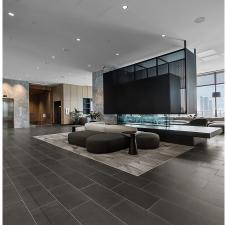

## 3507 3833 Evergreen Place, Burnaby

\$979,000

The City of Lougheed Tower 2, this 3 bedroom, 2 bath corner unit features stainless steel Bosch appliances and quartz countertops throughout. Central air conditioning for maximum comfort indoors or Panoramic view from over sized balcony. Site amenities include a professional fitness centre, table tennis, billiards lounge, putting green, private studying pods and many more! Southwest exposure provides beautiful mountain view and also sunny bright water/city view. Conveniently located beside Lougheed Mall, the Skytrain, banks, grocery stores and restaurants - everything you need daily is just minutes away.