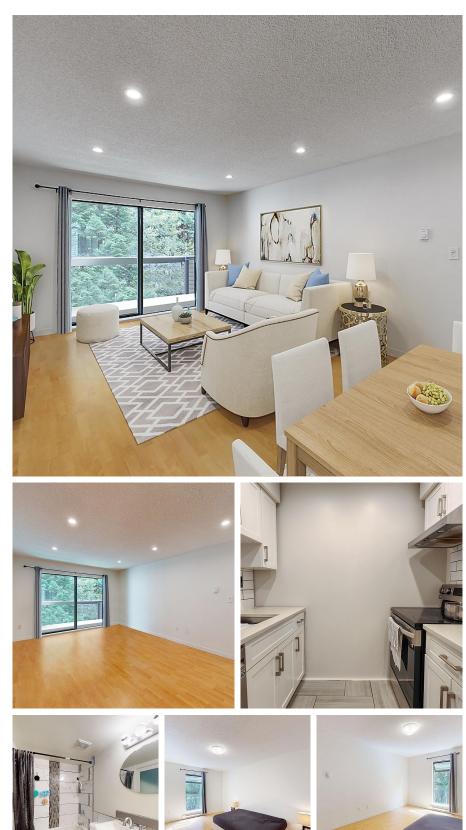

## 203 6105 Kingsway, Burnaby

\$674,800

Welcome to Hambry Court. This rarely available fully renovated 3-bed gem is in a prime location! Features stainless steel appliances, LED lights & laminate floors. Updated washroom & kitchen with quartz countertop & new cupboards this home exudes modern style. 5-min walk to Windsor Elementary School & steps away from transit access to Edmonds Skytrain station, it offers convenient commuting options. Close to Hwy 1, Metrotown & restaurants, this property ensures ultimate convenience. 1 parking stall & ample visitor parking, parking is never a hassle. Insuite extra storage space & new paint throughout add practicality and charm. Shared laundry in building makes cleaning clothes trouble-free. Great rental income makes it an excellent investment& perfect for first-time first-time homebuyers.