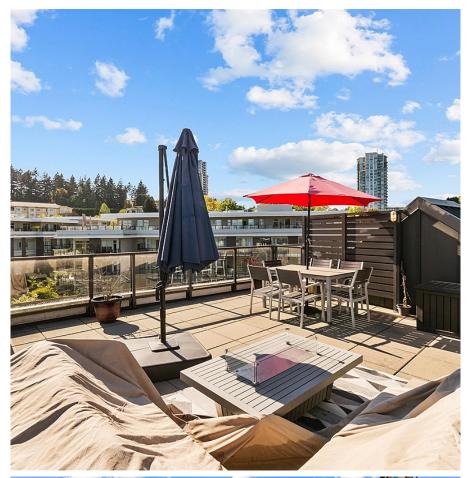

## 417 22 E Royal Avenue, New Westminster

\$649,800

One of a kind, rare condo with over 400sqft massive space of rooftop deck above, direct access and exclusive use for your outdoor fun, enjoy the views. Below is your one bedroom living space with an additional balcony, well kept. Central location, closed to shops, restaurants, Columbia & Sapperton stations. Book your private viewing today.

## **FEATURES**

Year Built: 2016

Views: Views from rooftop deck

Listed By: Royal Pacific Tri-Cities Realty