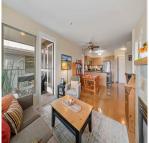

## 205 1315 56 Street, Delta

\$689,000

The OLIVA is a Silver LEED Certified building and constructed to the highest standard. Updates include Appliances and carpets. This beautiful design is an open floor plan with expansive windows and lots of natural light and is situated on the S/W corner of the building. Special features include Gas stove, granite counters, bamboo hardwood floors, gas fireplace, Gas BBQ hook up on a very spacious outdoor deck, 2 bedrooms and 2 full bathrooms. LEED Features include roof top solar panels, Low E coating on windows which keeps heat out in the summer and keeps it in during the winter. Located in the heart of Tsawwassen and only minutes walk to shopping, restaurants, recreation and transit. A fabulous building in an awesome location.