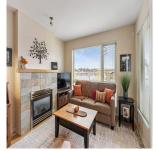

## 205 1315 56 Street, Delta

\$689,000

The OLIVA is a Silver LEED Certified building and constructed to the highest standard. Updates include Appliances and carpets. This beautiful design is an open floor plan with expansive windows and lots of natural light and is situated on the S/W corner of the building. Special features include Gas stove, granite counters, bamboo hardwood floors, gas fireplace, Gas BBQ hook up on a very spacious outdoor deck, 2 bedrooms and 2 full bathrooms. LEED Features include roof top solar panels, Low E coating on windows which keeps heat out in the summer and keeps it in during the winter. Located in the heart of Tsawwassen and only minutes walk to shopping, restaurants, recreation and transit. A fabulous building in an awesome location.