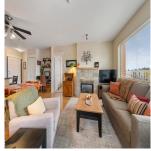

## 205 1315 56 Street, Delta

\$689,000

The OLIVA is a Silver LEED Certified building and constructed to the highest standard. Updates include Appliances and carpets. This beautiful design is an open floor plan with expansive windows and lots of natural light and is situated on the S/W corner of the building. Special features include Gas stove, granite counters, bamboo hardwood floors, gas fireplace, Gas BBQ hook up on a very spacious outdoor deck, 2 bedrooms and 2 full bathrooms. LEED Features include roof top solar panels, Low E coating on windows which keeps heat out in the summer and keeps it in during the winter. Located in the heart of Tsawwassen and only minutes walk to shopping, restaurants, recreation and transit. A fabulous building in an awesome location.