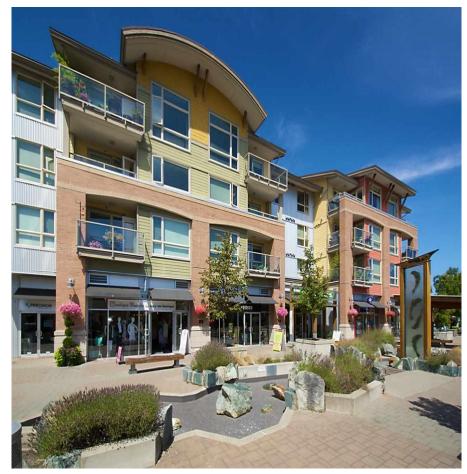

## 205 1315 56 Street, Delta

\$689,000

The OLIVA is a Silver LEED Certified building and constructed to the highest standard. Updates include Appliances and carpets. This beautiful design is an open floor plan with expansive windows and lots of natural light and is situated on the S/W corner of the building. Special features include Gas stove, granite counters, bamboo hardwood floors, gas fireplace, Gas BBQ hook up on a very spacious outdoor deck, 2 bedrooms and 2 full bathrooms. LEED Features include roof top solar panels, Low E coating on windows which keeps heat out in the summer and keeps it in during the winter. Located in the heart of Tsawwassen and only minutes walk to shopping, restaurants, recreation and transit. A fabulous building in an awesome location.