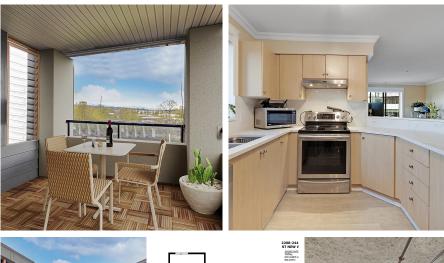

## 2208 244 Sherbrooke Street, New Westminster

\$639,000

Yes, 2 parking spaces! Yes, over 1000 sq.ft! Step into this inviting corner unit flooded with natural light and boasting breathtaking views of the Fraser River and mountains from every angle, including the living room, kitchen, & master bedroom! With over 1000 SF of living space indoors and a spacious balcony outdoors, you'll have plenty of room to relax. Enjoy the convenience of privacy blinds throughout, complete with blackout blinds in both bedrooms. The open floorplan, enhanced by crown mouldings and baseboards, creates a welcoming ambiance. Abundant in-suite storage and a full-size washer and dryer add practicality to the space. Benefit from two full baths and updated appliances . Nestled in the family-friendly Cornerstone.