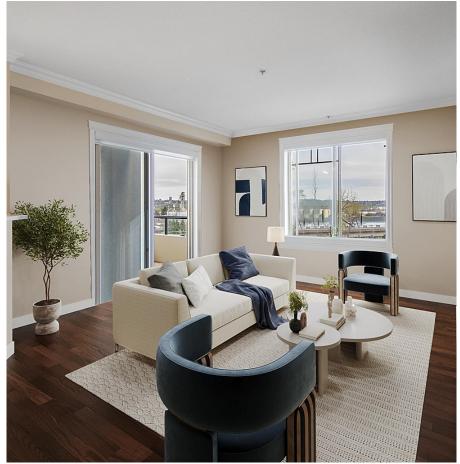

## 2208 244 Sherbrooke Street, New Westminster

\$639,000

Yes, 2 parking spaces! Yes, over 1000 sq.ft! Step into this inviting corner unit flooded with natural light and boasting breathtaking views of the Fraser River and mountains from every angle, including the living room, kitchen, & master bedroom! With over 1000 SF of living space indoors and a spacious balcony outdoors, you'll have plenty of room to relax. Enjoy the convenience of privacy blinds throughout, complete with blackout blinds in both bedrooms. The open floorplan, enhanced by crown mouldings and baseboards, creates a welcoming ambiance. Abundant in-suite storage and a full-size washer and dryer add practicality to the space. Benefit from two full baths and updated appliances . Nestled in the family-friendly Cornerstone.