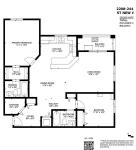

## 2208 244 Sherbrooke Street, New Westminster

\$639,000

Yes, 2 parking spaces! Yes, over 1000 sq.ft! Step into this inviting corner unit flooded with natural light and boasting breathtaking views of the Fraser River and mountains from every angle, including the living room, kitchen, & master bedroom! With over 1000 SF of living space indoors and a spacious balcony outdoors, you'll have plenty of room to relax. Enjoy the convenience of privacy blinds throughout, complete with blackout blinds in both bedrooms. The open floorplan, enhanced by crown mouldings and baseboards, creates a welcoming ambiance. Abundant in-suite storage and a full-size washer and dryer add practicality to the space. Benefit from two full baths and updated appliances . Nestled in the family-friendly Cornerstone.