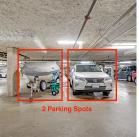

## 2208 244 Sherbrooke Street, New Westminster

\$639,000

Yes, 2 parking spaces! Yes, over 1000 sq.ft! Step into this inviting corner unit flooded with natural light and boasting breathtaking views of the Fraser River and mountains from every angle, including the living room, kitchen, & master bedroom! With over 1000 SF of living space indoors and a spacious balcony outdoors, you'll have plenty of room to relax. Enjoy the convenience of privacy blinds throughout, complete with blackout blinds in both bedrooms. The open floorplan, enhanced by crown mouldings and baseboards, creates a welcoming ambiance. Abundant in-suite storage and a full-size washer and dryer add practicality to the space. Benefit from two full baths and updated appliances . Nestled in the family-friendly Cornerstone.