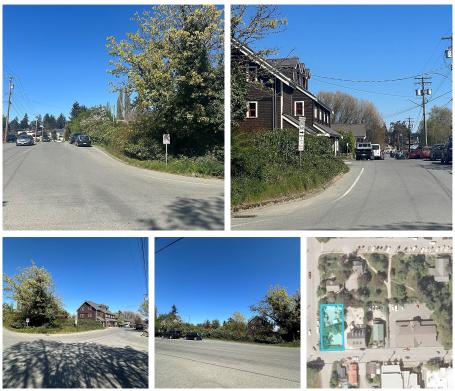

## 136 Mcphillips Ave, Salt Spring

\$650,000

Prime Corner Location for Your Business in Ganges~! Calling entrepreneurs and business owners, this is your chance to establish your dream venture in the vibrant heart of Ganges This corner lot is nearly a quarter-acre of prime real estate on a high-traffic corner for maximum exposure. C1 Zoning allows for a wide range of commercial uses to suit your business needs. Situated amidst popular shops, restaurants, schools, and other amenities, this location attracts both local residents year round and tourists during the high season. Visibility from all sides as well as access and parking for your venture. Don't miss this golden opportunity to position your business for success in the heart of Ganges. (id:56120)

## **KEY INFORMATION**

MLS® 960097 Land Only Saltspring Island o Bedrooms o Bathrooms o SF 8,712 SF Lot