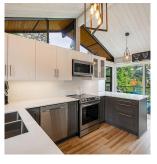

## 1156 Senator Road, Bowen Island

\$1,675,000

The Deep Bay neighbourhood is where many cottages from the Union Steamship era became permanent homes, and they continue to be kept in the family. Homes on Senator Road rarely come up for sale. This renovated beach house with a million dollar view offers so much for those who desire the true Bowen lifestyle. You are just steps from the local neighbourhood beach and a 10 min. scenic walk to the ferry. Recent updates include a new kitchen & bathroom on the main floor, windows, decks & railings. The home is currently laid out as separate living areas upstairs and down - perfect for 2 couples, a family with in-laws, or as a revenue generator that's located conveniently close to the ferry. A new doorway easily connects the spaces to revert back to a 4 bed/2 bath single family home.