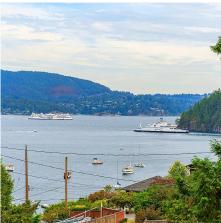

## 1156 Senator Road, Bowen Island

\$1,675,000

The Deep Bay neighbourhood is where many cottages from the Union Steamship era became permanent homes, and they continue to be kept in the family. Homes on Senator Road rarely come up for sale. This renovated beach house with a million dollar view offers so much for those who desire the true Bowen lifestyle. You are just steps from the local neighbourhood beach and a 10 min. scenic walk to the ferry. Recent updates include a new kitchen & bathroom on the main floor, windows, decks & railings. The home is currently laid out as separate living areas upstairs and down - perfect for 2 couples, a family with in-laws, or as a revenue generator that's located conveniently close to the ferry. A new doorway easily connects the spaces to revert back to a 4 bed/2 bath single family home.

## **FEATURES**

Year Built: 1972

Views: Ocean, Mountains

Listed By: Macdonald Realty