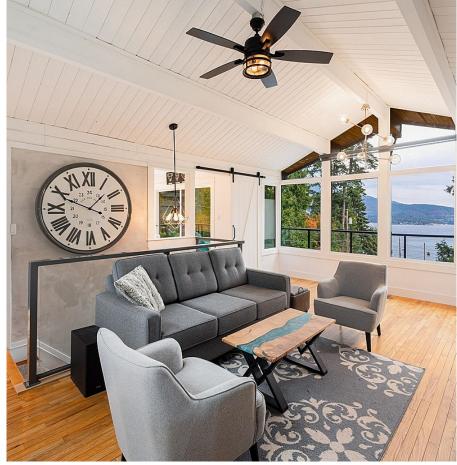

## 1156 Senator Road, Bowen Island

\$1,675,000

The Deep Bay neighbourhood is where many cottages from the Union Steamship era became permanent homes, and they continue to be kept in the family. Homes on Senator Road rarely come up for sale. This renovated beach house with a million dollar view offers so much for those who desire the true Bowen lifestyle. You are just steps from the local neighbourhood beach and a 10 min. scenic walk to the ferry. Recent updates include a new kitchen & bathroom on the main floor, windows, decks & railings. The home is currently laid out as separate living areas upstairs and down - perfect for 2 couples, a family with in-laws, or as a revenue generator that's located conveniently close to the ferry. A new doorway easily connects the spaces to revert back to a 4 bed/2 bath single family home.