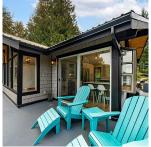

## 1156 Senator Road, Bowen Island

\$1,675,000

The Deep Bay neighbourhood is where many cottages from the Union Steamship era became permanent homes, and they continue to be kept in the family. Homes on Senator Road rarely come up for sale. This renovated beach house with a million dollar view offers so much for those who desire the true Bowen lifestyle. You are just steps from the local neighbourhood beach and a 10 min. scenic walk to the ferry. Recent updates include a new kitchen & bathroom on the main floor, windows, decks & railings. The home is currently laid out as separate living areas upstairs and down - perfect for 2 couples, a family with in-laws, or as a revenue generator that's located conveniently close to the ferry. A new doorway easily connects the spaces to revert back to a 4 bed/2 bath single family home.