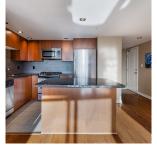

## 1706 9188 Hemlock Drive, Richmond

\$898,000

Luxury high-rise building by CRESSEY at Hampton Park in central Richmond. Excellent layout, granite counter tops, hardwood floors, stainless steel appliances, 2 bedrooms, 2 full bathrooms. Sub-penthouse Northwest corner with breathtaking city and mountain view. Deluxe clubhouse, indoor pool, spa, sauna/steam room, gym, billiard table and sky garden. Close to schools, shopping, restaurants, buses, skytrain and 21 acre park. Owner very well kept. Unit inside very bright clean and neat. Must see!