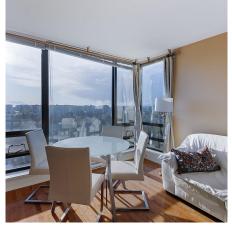

## 1706 9188 Hemlock Drive, Richmond

\$898,000

Luxury high-rise building by CRESSEY at Hampton Park in central Richmond. Excellent layout, granite counter tops, hardwood floors, stainless steel appliances, 2 bedrooms, 2 full bathrooms. Sub-penthouse Northwest corner with breathtaking city and mountain view. Deluxe clubhouse, indoor pool, spa, sauna/steam room, gym, billiard table and sky garden. Close to schools, shopping, restaurants, buses, skytrain and 21 acre park. Owner very well kept. Unit inside very bright clean and neat. Must see!