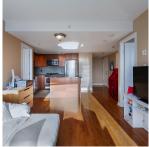

## 1706 9188 Hemlock Drive, Richmond

\$898,000

Luxury high-rise building by CRESSEY at Hampton Park in central Richmond. Excellent layout, granite counter tops, hardwood floors, stainless steel appliances, 2 bedrooms, 2 full bathrooms. Sub-penthouse Northwest corner with breathtaking city and mountain view. Deluxe clubhouse, indoor pool, spa, sauna/steam room, gym, billiard table and sky garden. Close to schools, shopping, restaurants, buses, skytrain and 21 acre park. Owner very well kept. Unit inside very bright clean and neat. Must see!