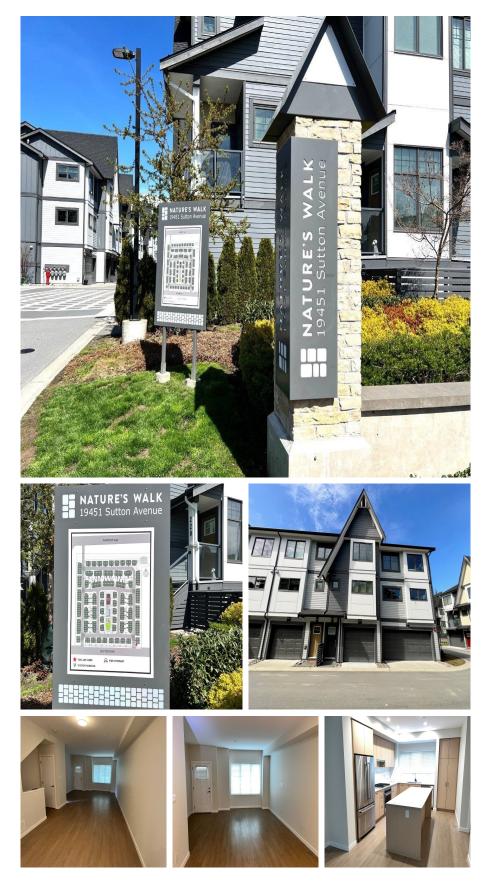

## 82 19451 Sutton Avenue, Pitt Meadows

\$944,400

Almost new bright & spacious 3 bdrm home close to EVERYTHING! Just steps to 5000 Sq Ft Meadows Club Wellness center which offers over the top Gym with all the bells & whistles,games room, kid zone, deluxe lounge, spacious upper deck overlooking outdoor pool & hot tub, golf simulator & playground. This special unit boasts 9 ft ceilings, quartz countertops,3 bathrooms, fenced yard,A/ C,gas cooktop, breakfast island,2 car tandem garage w/extra storage, porcelain tile backsplash, upgraded laminate flooring, modern elegant cabinetry, heated bathroom floors & more. Located only minutes to Boardwalk & boutique shops at Osprey village along the shores of the picturesque Fraser River. Enjoy this Craftsman inspired townhome built by Onni w/easy access to Langley, WC Express, Hwy 1 & Golden Ears Bridge.

## **KEY INFORMATION**

MLS® R2871239 Residential Attached South Meadows 3 Bedrooms 3 Bathrooms 1,420 SF

## FEATURES

Year Built: 2021 Listed By: Royal LePage - Brookside Realty