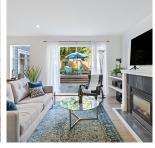

## 3545 W 8th Avenue, Vancouver

\$1,750,000

Experience the epitome of Kitsilano living with this front to back 1/2 duplex - we're on the quiet side! The large foyer provides a sense of arrival & organisation with access from both the main entrance & attached garage. Enjoy seamless indoor to outdoor living with two sets of French doors opening to the 500+ sqft patio. A cozy gas fireplace, powder room, office, open living & dining room with updated kitchen complete the main floor. Upstairs, two generously sized bedrooms await, both with ensuite. This property has been thoughtfully updated boasting fresh interior & exterior paint, and all new: roof, gutters & flooring. Embrace a turnkey opportunity to immerse yourself in the enviable Kitsilano lifestyle with this meticulously maintained residence.