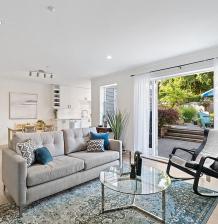

## 3545 W 8th Avenue, Vancouver

\$1,750,000

Experience the epitome of Kitsilano living with this front to back 1/2 duplex - we're on the quiet side! The large foyer provides a sense of arrival & organisation with access from both the main entrance & attached garage. Enjoy seamless indoor to outdoor living with two sets of French doors opening to the 500+ sqft patio. A cozy gas fireplace, powder room, office, open living & dining room with updated kitchen complete the main floor. Upstairs, two generously sized bedrooms await, both with ensuite. This property has been thoughtfully updated boasting fresh interior & exterior paint, and all new: roof, gutters & flooring. Embrace a turnkey opportunity to immerse yourself in the enviable Kitsilano lifestyle with this meticulously maintained residence.