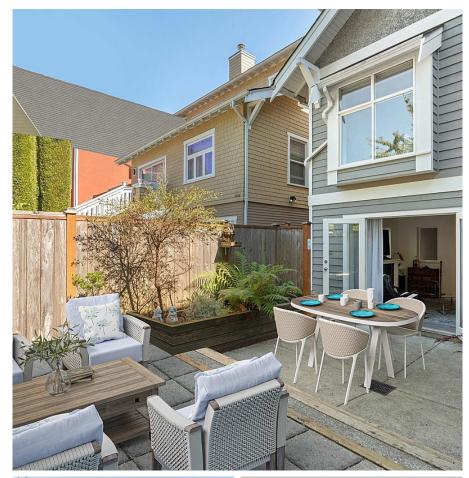

## 3545 W 8th Avenue, Vancouver

\$1,750,000

Experience the epitome of Kitsilano living with this front to back 1/2 duplex - we're on the quiet side! The large foyer provides a sense of arrival & organisation with access from both the main entrance & attached garage. Enjoy seamless indoor to outdoor living with two sets of French doors opening to the 500+ sqft patio. A cozy gas fireplace, powder room, office, open living & dining room with updated kitchen complete the main floor. Upstairs, two generously sized bedrooms await, both with ensuite. This property has been thoughtfully updated boasting fresh interior & exterior paint, and all new: roof, gutters & flooring. Embrace a turnkey opportunity to immerse yourself in the enviable Kitsilano lifestyle with this meticulously maintained residence.