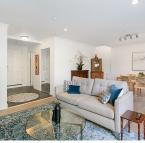

## 3545 W 8th Avenue, Vancouver

\$1,750,000

Experience the epitome of Kitsilano living with this front to back 1/2 duplex - we're on the quiet side! The large foyer provides a sense of arrival & organisation with access from both the main entrance & attached garage. Enjoy seamless indoor to outdoor living with two sets of French doors opening to the 500+ sqft patio. A cozy gas fireplace, powder room, office, open living & dining room with updated kitchen complete the main floor. Upstairs, two generously sized bedrooms await, both with ensuite. This property has been thoughtfully updated boasting fresh interior & exterior paint, and all new: roof, gutters & flooring. Embrace a turnkey opportunity to immerse yourself in the enviable Kitsilano lifestyle with this meticulously maintained residence.