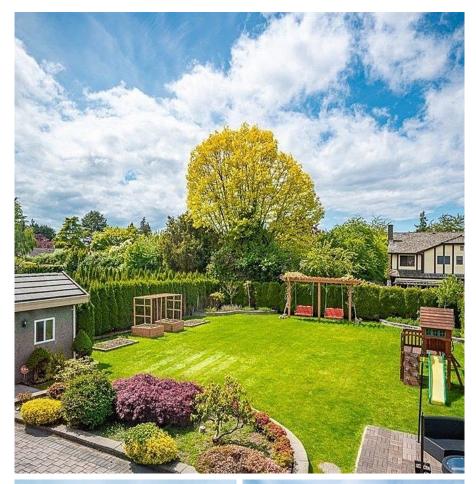

## 7511 Montana Road, Richmond

\$4,598,000

Luxury custom built mansion total 5800sq on a huge lot of 16000 sq (66x240) in the most desirable Quilchena area with the best school catchment: Brunet Secondary & Grauer Elementary. Excellent layout with 6 ensuited bedrooms, top of line appliances, luxury finishing with lots of wood work & craftsmanship, plus the owner these years well maintain the property with total over 50,000 upgrades including custom made blinds, high efficiency hot water tank and boiler, beautiful landscaping and brand new fence...etc. Its the home for spacious living & great entertaining!