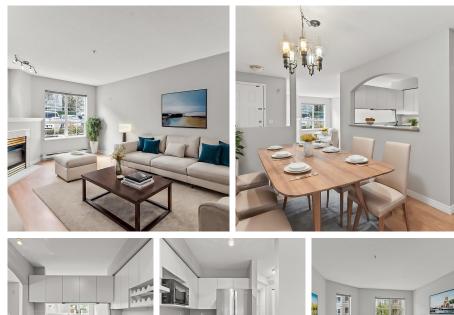

## 113 2960 Princess Crescent, Coquitlam

\$599,800

Experience the pinnacle of urban living in Coquitlam at The Jefferson, feat. a 1,200 SQFT LOFT-STYLE SQFT 2 BED + 2 BATH townhouse! As you enter, you're greeted by two entryways, one from the street and another within the building for added accessibility. The main level features a generously sized living room adorned with a cozy gas fireplace, a spacious kitchen offering ample cabinet space, and an inviting dining area perfect for hosting gatherings. The master is a sanctuary with its sizable ensuite bathroom and a walk-in closet. Step outside to the expansive patio on the ground level, ideal for relaxing or entertaining guests. This home also incl. 2 parking & 1 storage. FANTASTIC LOCATION: SkyTrain, shopping, Aquatic Center, restaurants, Douglas College, Lafarge Lake, and more!