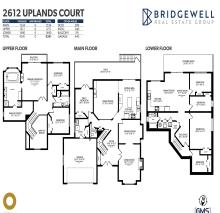

## 2612 Uplands Court, Coquitlam

\$2,138,000

CUL-DE-SAC 8 bed, 4 bath home on a 7000 sqft lot w/ VIEWS of the city/mountains! Above ground SUITE w/ walk-out patio, 1 full bathroom & 4 bdrms downstairs (option to use 1 for main house) mean you can use up to FOUR rooms for extra RENTAL INCOME! Fantastic main floor w/ grand foyer, formal living & dining rms & an open kitchen & family rm w/ access to the balcony that leads to your private fenced yard. BONUS: Bedroom on the main is a great option for those looking to avoid stairs, or as an office. 3 beds & 2 baths upstairs: HUGE primary bdrm w/ a VIEW to enjoy while you relax next to your cozy gas F/P or in the spa-style ensuite. Newer roof, H/W tank & appliances. AMAZING LOCATION ~5 mins to Coq Centre mall & SKYTRAIN. Walk to transit, schools, trails & Westwood Plateau Village shopping.

## **KEY INFORMATION**

MLS® R2871689

Residential Detached

Upper Eagle Creek

8 Bedrooms

4 Bathrooms

4,241 SF

7,015 SF Lot