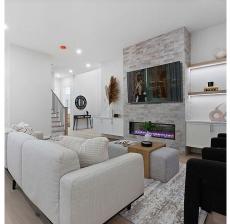

## 11420 Leeward Gate, Richmond

\$2,898,000

Discover luxury modern living in the heart of Steveston South! This exquisite BRAND NEW executive home boasts Fisher & Paykel appliances, a full wok kitchen, and opulent engineered hardwood floors throughout. Stay cozy in any season with a full heat pump system for optimal air conditioning and radiant floor heating. This contemporary 10ft ceiling open concept design creates an inviting space for both entertaining and relaxation. Featuring ground floor ensuite. Upper level includes 4 bedrooms, 3 baths, including a lavish master suite, and convenient laundry room! Park with ease in the two-car garage. Plus, benefit from being within the coveted catchment zones of Westwind Elementary and R.A. McMath Secondary, ensuring top-notch education for your children.