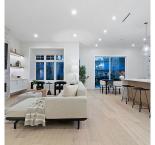

## 11420 Leeward Gate, Richmond

\$2,898,000

Discover luxury modern living in the heart of Steveston South! This exquisite BRAND NEW executive home boasts Fisher & Paykel appliances, a full wok kitchen, and opulent engineered hardwood floors throughout. Stay cozy in any season with a full heat pump system for optimal air conditioning and radiant floor heating. This contemporary 10ft ceiling open concept design creates an inviting space for both entertaining and relaxation. Featuring ground floor ensuite. Upper level includes 4 bedrooms, 3 baths, including a lavish master suite, and convenient laundry room! Park with ease in the two-car garage. Plus, benefit from being within the coveted catchment zones of Westwind Elementary and R.A. McMath Secondary, ensuring top-notch education for your children.