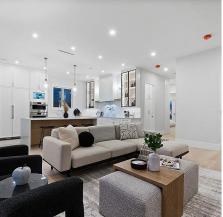

## 11420 Leeward Gate, Richmond

\$2,898,000

Discover luxury modern living in the heart of Steveston South! This exquisite BRAND NEW executive home boasts Fisher & Paykel appliances, a full wok kitchen, and opulent engineered hardwood floors throughout. Stay cozy in any season with a full heat pump system for optimal air conditioning and radiant floor heating. This contemporary 10ft ceiling open concept design creates an inviting space for both entertaining and relaxation. Featuring ground floor ensuite. Upper level includes 4 bedrooms, 3 baths, including a lavish master suite, and convenient laundry room! Park with ease in the two-car garage. Plus, benefit from being within the coveted catchment zones of Westwind Elementary and R.A. McMath Secondary, ensuring top-notch education for your children.