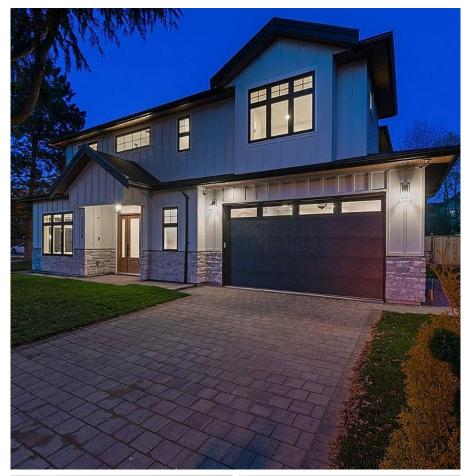

## 11420 Leeward Gate, Richmond

\$2,898,000

Discover luxury modern living in the heart of Steveston South! This exquisite BRAND NEW executive home boasts Fisher & Paykel appliances, a full wok kitchen, and opulent engineered hardwood floors throughout. Stay cozy in any season with a full heat pump system for optimal air conditioning and radiant floor heating. This contemporary 10ft ceiling open concept design creates an inviting space for both entertaining and relaxation. Featuring ground floor ensuite. Upper level includes 4 bedrooms, 3 baths, including a lavish master suite, and convenient laundry room! Park with ease in the two-car garage. Plus, benefit from being within the coveted catchment zones of Westwind Elementary and R.A. McMath Secondary, ensuring top-notch education for your children.

## **KEY INFORMATION**

MLS® R2871710

Residential Detached

Steveston South

5 Bedrooms

5 Bathrooms

2,875 SF

5,247 SF Lot

## **FEATURES**

Year Built: 2024

Listed By: Dracco Pacific Realty