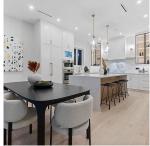

## 11420 Leeward Gate, Richmond

\$2,898,000

Discover luxury modern living in the heart of Steveston South! This exquisite BRAND NEW executive home boasts Fisher & Paykel appliances, a full wok kitchen, and opulent engineered hardwood floors throughout. Stay cozy in any season with a full heat pump system for optimal air conditioning and radiant floor heating. This contemporary 10ft ceiling open concept design creates an inviting space for both entertaining and relaxation. Featuring ground floor ensuite. Upper level includes 4 bedrooms, 3 baths, including a lavish master suite, and convenient laundry room! Park with ease in the two-car garage. Plus, benefit from being within the coveted catchment zones of Westwind Elementary and R.A. McMath Secondary, ensuring top-notch education for your children.