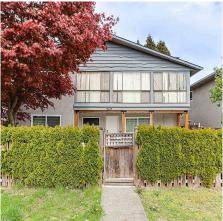

## 2611 E 48th Avenue, Vancouver

\$2,599,000

\*\*\*LAND ASSEMBLY (3 LOTS) totaling 14,101 Sq.Ft. The house is being sold along with the neighboring property at 2619 E 48th Ave, as well as the corner lot at 6388 Elliott St. in the highly sought-after Killarney area, offering ample potential. Just steps to one of Vancouver's best Killarney Community Centre, mall, parks, Restaurants, Shopping, School Catchment Waverley Elementary & Killarney Secondary. Bus routes to Metrotown, Langara College & UBC. SELLING AS IS! LAND VALUE ONLY!

## **KEY INFORMATION**

MLS® R2871868

Residential Detached

Killarney

9 Bedrooms

4 Bathrooms

2,471 SF

4,700 SF Lot

## **FEATURES**

Year Built: 1963

Views: CITY

Listed By: Jovi Realty Inc.