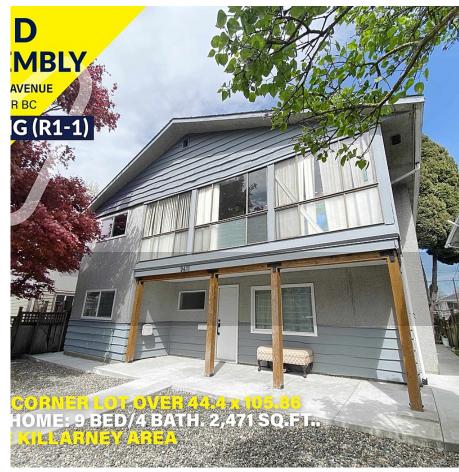

## 2611 E 48th Avenue, Vancouver

\$2,599,000

\*\*\*LAND ASSEMBLY (3 LOTS) totaling 14,101 Sq.Ft. The house is being sold along with the neighboring property at 2619 E 48th Ave, as well as the corner lot at 6388 Elliott St. in the highly sought-after Killarney area, offering ample potential. Just steps to one of Vancouver's best Killarney Community Centre, mall, parks, Restaurants, Shopping, School Catchment Waverley Elementary & Killarney Secondary. Bus routes to Metrotown, Langara College & UBC. SELLING AS IS! LAND VALUE ONLY!

## **KEY INFORMATION**

MLS® R2871868

Residential Detached

Killarney

9 Bedrooms

4 Bathrooms

2,471 SF

4,700 SF Lot

## **FEATURES**

Year Built: 1963

Views: CITY

Listed By: Jovi Realty Inc.