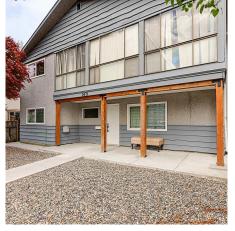

## 2611 E 48th Avenue, Vancouver

\$2,599,000

\*\*\*LAND ASSEMBLY (3 LOTS) totaling 14,101 Sq.Ft. The house is being sold along with the neighboring property at 2619 E 48th Ave, as well as the corner lot at 6388 Elliott St. in the highly sought-after Killarney area, offering ample potential. Just steps to one of Vancouver's best Killarney Community Centre, mall, parks, Restaurants, Shopping, School Catchment Waverley Elementary & Killarney Secondary. Bus routes to Metrotown, Langara College & UBC. SELLING AS IS! LAND VALUE ONLY!

## **KEY INFORMATION**

MLS® R2871868

Residential Detached

Killarney

9 Bedrooms

4 Bathrooms

2,471 SF

4,700 SF Lot

## **FEATURES**

Year Built: 1963

Views: CITY

Listed By: Jovi Realty Inc.