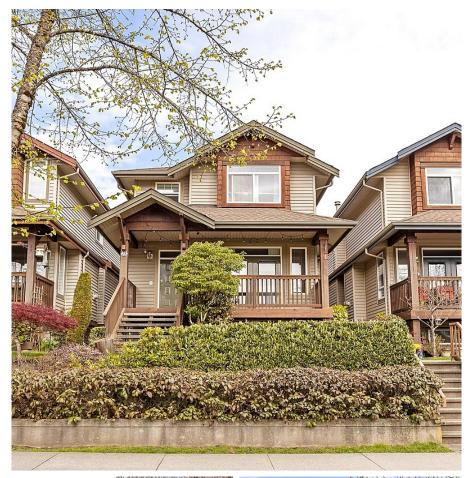

## 23 2287 Argue Street, Port Coquitlam

\$1,399,900

Take a front row seat at Pier 3 in Citadel Landing, offering unobstructed views of wildlife, tug boats and the boardwalk. Have coffee on your front porch and watch the sunrise over the river. Walk or cycle for miles and connect directly to the PoCo/Traboulay Trail system right from your door. This lovely family home features almost 2100 sqft, 3 beds, 4 baths, eat-in kitchen with family room, and formal living/dining room. Powder room on the main. Basement with rec room and full bathroom. Double side by side garage plus driveway. Easy Hwy #1 access for commuters. These waterfront units don't come up for sale often!

## **KEY INFORMATION**

MLS® R2871875

Residential Detached

Citadel

3 Bedrooms

4 Bathrooms

2,078 SF

2,435 SF Lot

## **FEATURES**

Year Built: 2004

Views: FRASER RIVER

Listed By: Royal LePage Sterling Realty