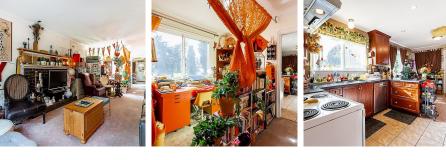

## 1379-1381 E 11th Avenue, Vancouver

\$2,499,800

An Extremely Rare Vancouver Special Style Up & Down Duplex located directly beside Cedar Cottage Park! Featuring two levels totalling 2810 sq ft with each unit containing 3 beds & 2 baths, separate laundry's, furnaces & hot water tanks. Renovations include kitchen cabinets/ countertops/appliances, laminate flooring downstairs and bathrooms through out. Conveniently bordering Cedar Cottage Park with lots of grass and trees, a playground & basket ball courts! Walk to popular Trout Lake, VCC-Clark Skytrain Station, Parks & Trails in the neighbourhood, & unlimited shops & restaurants along trendy Commercial Drive! Near Downtown Vancouver, T&T, Mount St Joseph Hospital, PNE/ Playland, Science World & Main Street with another popular strip of the latest eats and boutiques! Open: Sat, May 11, 2-4pm