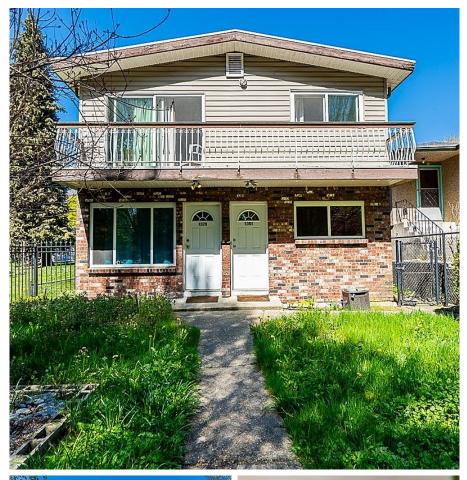

## 1379-1381 E 11th Avenue, Vancouver

\$2,499,800

An Extremely Rare Vancouver Special Style Up & Down Duplex located directly beside Cedar Cottage Park! Featuring two levels totalling 2810 sq ft with each unit containing 3 beds & 2 baths, separate laundry's, furnaces & hot water tanks. Renovations include kitchen cabinets/ countertops/appliances, laminate flooring downstairs and bathrooms through out. Conveniently bordering Cedar Cottage Park with lots of grass and trees, a playground & basket ball courts! Walk to popular Trout Lake, VCC-Clark Skytrain Station, Parks & Trails in the neighbourhood, & unlimited shops & restaurants along trendy Commercial Drive! Near Downtown Vancouver, T&T, Mount St Joseph Hospital, PNE/ Playland, Science World & Main Street with another popular strip of the latest eats and boutiques! Open: Sat, May 11, 2-4pm