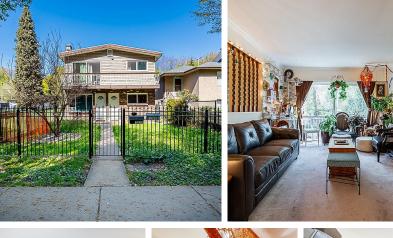

## 1379-1381 E 11th Avenue, Vancouver

\$2,499,800

An Extremely Rare Vancouver Special Style Up & Down Duplex located directly beside Cedar Cottage Park! Featuring two levels totalling 2810 sq ft with each unit containing 3 beds & 2 baths, separate laundry's, furnaces & hot water tanks. Renovations include kitchen cabinets/ countertops/appliances, laminate flooring downstairs and bathrooms through out. Conveniently bordering Cedar Cottage Park with lots of grass and trees, a playground & basket ball courts! Walk to popular Trout Lake, VCC-Clark Skytrain Station, Parks & Trails in the neighbourhood, & unlimited shops & restaurants along trendy Commercial Drive! Near Downtown Vancouver, T&T, Mount St Joseph Hospital, PNE/ Playland, Science World & Main Street with another popular strip of the latest eats and boutiques! Open: Sat, May 11, 2-4pm