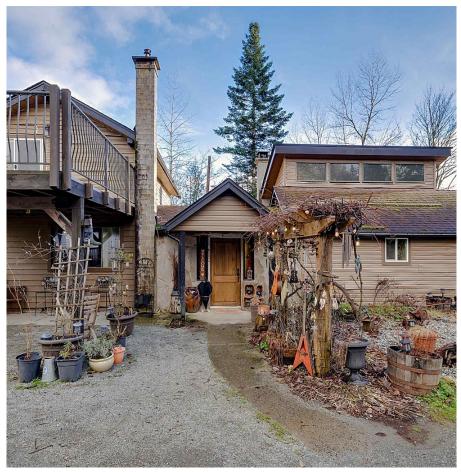

## 30343 Dewdney Trunk Road, Mission

\$1,496,000

PRIVATE 2.5 ACRES; TWO HOMES! The main residence is a charming, updated 3 bedrooms plus den & 3 bath home with loft & attached garage. The unauthorized one-bedroom guest house with lovely deck that overlooks a gorgeous pond & fountain. The family will love the peaceful setting with streams, pond & privacy. This gorgeous acreage has a back-up generator, hot tub, 8-yearold drilled well ,8 Yr. old septic, exterior lighting & irrigation, several sheds, shop, & fire pit. This is an ideal property for your hobbies with tons of parking! It is a nature lover's playground located near Rolley & Stave Lakes, Stave Falls, walking trails, recreation and Mission services. See the virtual tour Only 12 minutes to Mission or Maple Ridge. You will want to call this home!