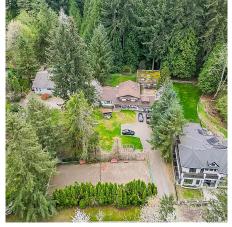

## 12428 55th Avenue, Surrey

\$2,399,998

Panorama Ridge! Nicely nestled on a private .90 acre lot on quite street in prime Panorama Ridge. Spacious home with versatile floor plan with generously sized bedrooms, offering space for comfortable living that can accommodate various living arrangements. This private lot is backing on to Joe Brown Park which adds even more tranquility and natural beauty. The large indoor pool is a perfect spot for entertaining or simply unwinding. A large driveway with ample parking which is ideal for multiple vehicles. Conveniently located within walking distance to Colebrook Elementary. Excellent opportunity to purchase a private lot to build your new custom home or live in the present home for many years to come. Please DO NOT WALK on property, appointments required. Thank you.