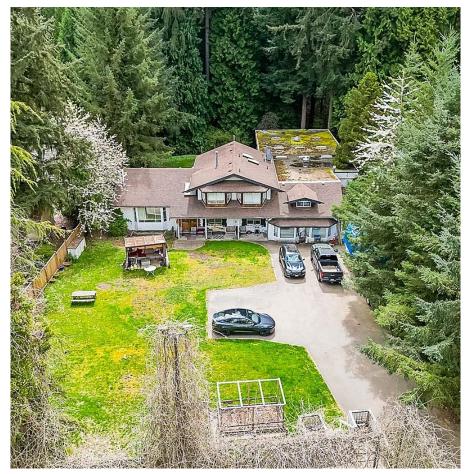

## 12428 55th Avenue, Surrey

\$2,399,998

Panorama Ridge! Nicely nestled on a private .90 acre lot on quite street in prime Panorama Ridge. Spacious home with versatile floor plan with generously sized bedrooms, offering space for comfortable living that can accommodate various living arrangements. This private lot is backing on to Joe Brown Park which adds even more tranquility and natural beauty. The large indoor pool is a perfect spot for entertaining or simply unwinding. A large driveway with ample parking which is ideal for multiple vehicles. Conveniently located within walking distance to Colebrook Elementary. Excellent opportunity to purchase a private lot to build your new custom home or live in the present home for many years to come. Please DO NOT WALK on property, appointments required. Thank you.

## **KEY INFORMATION**

MLS® R2871394
Residential Detached

Panorama Ridge

4 Bedrooms

3 Bathrooms

3,757 SF

39,204 SF Lot