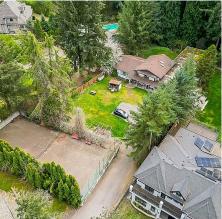

## 12428 55th Avenue, Surrey

\$2,399,998

Panorama Ridge! Nicely nestled on a private .90 acre lot on quite street in prime Panorama Ridge. Spacious home with versatile floor plan with generously sized bedrooms, offering space for comfortable living that can accommodate various living arrangements. This private lot is backing on to Joe Brown Park which adds even more tranquility and natural beauty. The large indoor pool is a perfect spot for entertaining or simply unwinding. A large driveway with ample parking which is ideal for multiple vehicles. Conveniently located within walking distance to Colebrook Elementary. Excellent opportunity to purchase a private lot to build your new custom home or live in the present home for many years to come. Please DO NOT WALK on property, appointments required. Thank you.