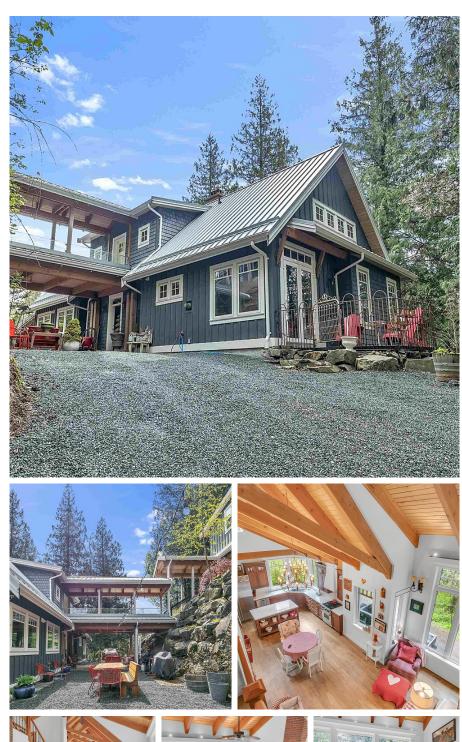

## 3699 Eldridge Road, Abbotsford

\$2,400,000

Exquisite property offering amazing experiences and opportunities! Custom Built Home, Outstanding quality throughout. Main floor boast 25 ft high ceilings with massive beams. Windows surround the main floor to soak up the breath taking views and privacy. All rooms are large. Get ready to enjoy the peaceful space!~ Beautiful hardwood floors throughout. Daylight Basement is easily suited if needed. Upper Loft leads you to a detached 2 bedroom, 2 bathroom suite. Under the suite is a 33x28 shop with 12ft ceilings, ready for bathroom & kitchen. 10ft garage door. Bring you campers or work on your toys, lots of power here. Nothing spared in this beautiful oasis. All the privacy you'll ever want. Over 15 acres to wander through and make your own retreat. GEO heating. EV charger and SO MUCH more!~

## FEATURES

Year Built: 2009 Views: Mountains, Valley River Listed By: Lighthouse Realty Ltd.